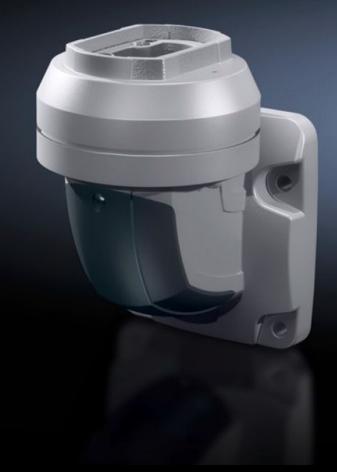

### CP 6212.760 - Wall-mounted hinge CP 120 Vertical outlet

For swivel mounting of the support arm on vertical surfaces. Removable cover for simple cable entry.

#### **Features**

| Model No.                  | CP 6212.760                                                                                                     |
|----------------------------|-----------------------------------------------------------------------------------------------------------------|
| Product description        | For swivel mounting of the support arm on vertical surfaces.<br>Removable cover for simple cable entry.         |
| Material                   | Wall-mounted hinge: Cast aluminium Cover: Plastic                                                               |
| Colour                     | Wall-mounted hinge: RAL 7035<br>Cover: RAL 7024                                                                 |
| Supply includes            | Seals Screws for restricting rotation range Adjusting screws Self-tapping screws for support section attachment |
| Rotating/tilting           | Yes                                                                                                             |
| Rotation angle/swivel area | approx. 330°.<br>The range of rotation can be limited by inserting the screws<br>provided.                      |
| Packs of                   | 1 pc(s).                                                                                                        |
| Net weight                 | 6                                                                                                               |
| Gross weight               | 6.18                                                                                                            |
| Customs tariff number      | 76169990                                                                                                        |
| EAN                        | 4028177684126                                                                                                   |
| ETIM 9                     | EC000882                                                                                                        |
| ECLASS 8.0                 | 27400556                                                                                                        |