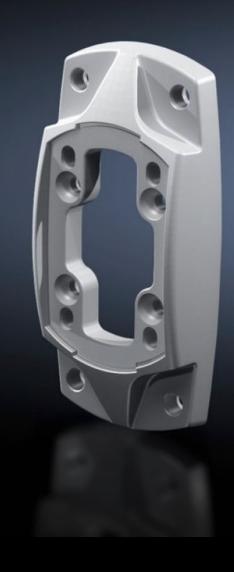

# CP 6212.820 - Wall/base mounting bracket CP 120, small

For rigid attachment of the support arm system to vertical or horizontal surfaces.

#### **Features**

| Model No.             | CP 6212.820                                                                        |
|-----------------------|------------------------------------------------------------------------------------|
| Product description   | For rigid attachment of the support arm system to vertical or horizontal surfaces. |
| Material              | Wall/base mounting bracket: Cast aluminium                                         |
| Colour                | RAL 7035                                                                           |
| Supply includes       | Seals Adjusting screws Self-tapping screws for support section attachment          |
| Rifid y/n             | Yes                                                                                |
| Packs of              | 1 pc(s).                                                                           |
| Net weight            | 0.585                                                                              |
| Gross weight          | 0.62                                                                               |
| Customs tariff number | 83024900                                                                           |
| EAN                   | 4028177684133                                                                      |
| ETIM 9                | EC000882                                                                           |
| ECLASS 8.0            | 27400556                                                                           |
|                       |                                                                                    |