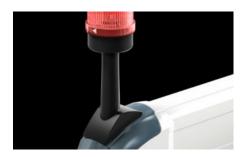

## SG 6212.900 - Mounting component for support arm systems

Angle pieces, angle couplings, intermediate hinges, wall mounted hinges, top mounted joints.

#### **Features**

| Model No.             | SG 6212.900                                                                                                                                                                                                                                                              |  |
|-----------------------|--------------------------------------------------------------------------------------------------------------------------------------------------------------------------------------------------------------------------------------------------------------------------|--|
| Design                | for support arm systems CP 120 and CP 180                                                                                                                                                                                                                                |  |
| Product description   | For external mounting of a signal pillar on the plastic cover of the support arm components.                                                                                                                                                                             |  |
| Colour                | RAL 7024                                                                                                                                                                                                                                                                 |  |
| Installation options  | On signal pillar, modular, in conjunction with connection element 2368001                                                                                                                                                                                                |  |
| Signal pillar         | 3-way LED<br>modular IP65                                                                                                                                                                                                                                                |  |
| Note on Model No.     | For support arm system CP 120, angle coupling 90° CP 6212.380, angle piece 90° CP 6212.600, intermediate hinge CP 6212.620, wall-mounted hinge 6212.740, top-mounted joint 6212.700  For support arm system CP 180, angle piece 90° 6218.700, top-mounted joint 6218.700 |  |
| Packs of              | 1 pc(s).                                                                                                                                                                                                                                                                 |  |
| Net weight            | 0.1                                                                                                                                                                                                                                                                      |  |
| Gross weight          | 0.104                                                                                                                                                                                                                                                                    |  |
| Customs tariff number | 39269097                                                                                                                                                                                                                                                                 |  |
| EAN                   | 4028177684249                                                                                                                                                                                                                                                            |  |
|                       |                                                                                                                                                                                                                                                                          |  |