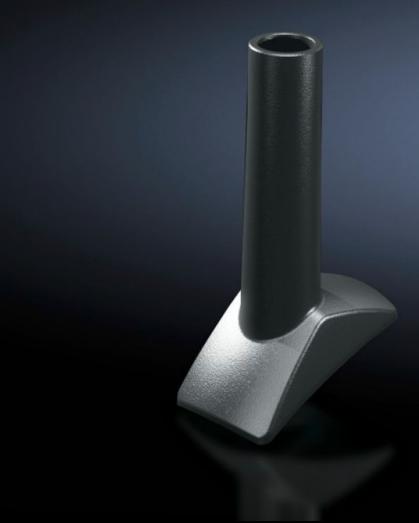

## SG 6212.900 - Mounting component for support arm systems

Angle pieces, angle couplings, intermediate hinges, wall mounted hinges, top mounted joints.

#### **Features**

| Model No.             | SG 6212.900                                                                                                                                                                                                                                                              |  |
|-----------------------|--------------------------------------------------------------------------------------------------------------------------------------------------------------------------------------------------------------------------------------------------------------------------|--|
| Design                | for support arm systems CP 120 and CP 180                                                                                                                                                                                                                                |  |
| Product description   | For external mounting of a signal pillar on the plastic cover of the support arm components.                                                                                                                                                                             |  |
| Colour                | RAL 7024                                                                                                                                                                                                                                                                 |  |
| Installation options  | On signal pillar, modular, in conjunction with connection element 2368001                                                                                                                                                                                                |  |
| Signal pillar         | 3-way LED<br>modular IP65                                                                                                                                                                                                                                                |  |
| Note on Model No.     | For support arm system CP 120, angle coupling 90° CP 6212.380, angle piece 90° CP 6212.600, intermediate hinge CP 6212.620, wall-mounted hinge 6212.740, top-mounted joint 6212.700  For support arm system CP 180, angle piece 90° 6218.700, top-mounted joint 6218.700 |  |
| Packs of              | 1 pc(s).                                                                                                                                                                                                                                                                 |  |
| Net weight            | 0.1                                                                                                                                                                                                                                                                      |  |
| Gross weight          | 0.104                                                                                                                                                                                                                                                                    |  |
| Customs tariff number | 39269097                                                                                                                                                                                                                                                                 |  |
| EAN                   | 4028177684249                                                                                                                                                                                                                                                            |  |
|                       |                                                                                                                                                                                                                                                                          |  |