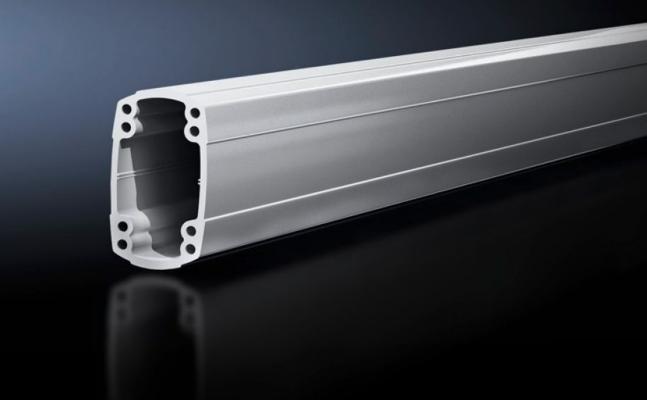

## CP 6218.100 - Support section CP 180 solid

Attachment to the connection components with 4 self-tapping screws in the screw channel. May be cut to any required length, no thread-tapping required. Closed cable duct with a large cross-section.

#### **Features**

| CP 6218.100                                                                                                                                                                                           |
|-------------------------------------------------------------------------------------------------------------------------------------------------------------------------------------------------------|
| GF 0210.100                                                                                                                                                                                           |
| Attachment to the connection components with 4 self-tapping screws in the screw channel. May be cut to any required length, no thread-tapping required. Closed cable duct with a large cross-section. |
| Support section: Extruded aluminium section                                                                                                                                                           |
| Support section: RAL 7035                                                                                                                                                                             |
| Support section                                                                                                                                                                                       |
| 1.000 mm                                                                                                                                                                                              |
| Width: 90 mm<br>Height: 160 mm<br>Length: 1,000 mm                                                                                                                                                    |
| 1 pc(s).                                                                                                                                                                                              |
| 10.178                                                                                                                                                                                                |
| 10.82                                                                                                                                                                                                 |
| 76042100                                                                                                                                                                                              |
| 4028177683815                                                                                                                                                                                         |
| EC000882                                                                                                                                                                                              |
| 27400556                                                                                                                                                                                              |
|                                                                                                                                                                                                       |