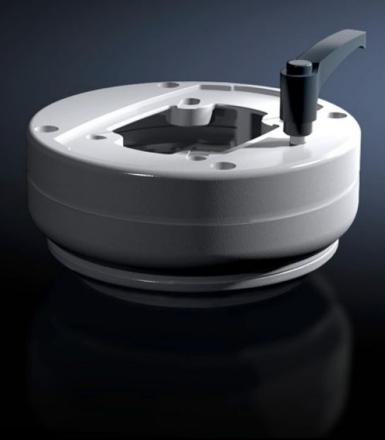

## CP 6218.300 - Coupling CP 180 for support arm connection Ø 130 mm

For swivel mounting the enclosure on the vertical section of the support arm system CP 180.