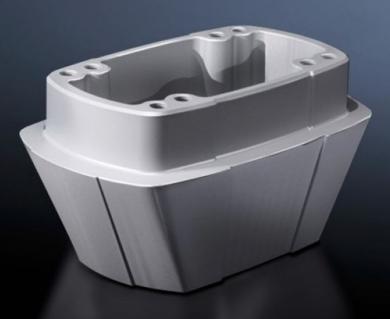

## CP 6218.640 - Adaptor for support arm combination

Connection component between large and small support arm systems as well as for external mounting of small, slimline operating housings

#### Features

| Model No.             | CP 6218.640                                                                                                                                                                                                                                                                    |
|-----------------------|--------------------------------------------------------------------------------------------------------------------------------------------------------------------------------------------------------------------------------------------------------------------------------|
| Design                | For support arm combination CP 180 to 120                                                                                                                                                                                                                                      |
| Benefits              | Integral adjustment facility                                                                                                                                                                                                                                                   |
| Applications          | Connection component between large and small support arm<br>systems, where this arrangement is chosen for static, visual or cost<br>reasons.<br>For mounting small, flat command panels if the load capacity of a<br>larger system is needed horizontally for long jib lengths |
| Material              | Cast aluminium                                                                                                                                                                                                                                                                 |
| Colour                | RAL 7035                                                                                                                                                                                                                                                                       |
| Supply includes       | Seals<br>Self-tapping screws for support section attachment                                                                                                                                                                                                                    |
| Rifid y/n             | Yes                                                                                                                                                                                                                                                                            |
| Packs of              | 1 pc(s).                                                                                                                                                                                                                                                                       |
| Net weight            | 1.4                                                                                                                                                                                                                                                                            |
| Gross weight          | 1.52                                                                                                                                                                                                                                                                           |
| Customs tariff number | 76169990                                                                                                                                                                                                                                                                       |
| EAN                   | 4028177683914                                                                                                                                                                                                                                                                  |
| ETIM 9                | EC000882                                                                                                                                                                                                                                                                       |
| ECLASS 8.0            | 27400556                                                                                                                                                                                                                                                                       |
|                       |                                                                                                                                                                                                                                                                                |