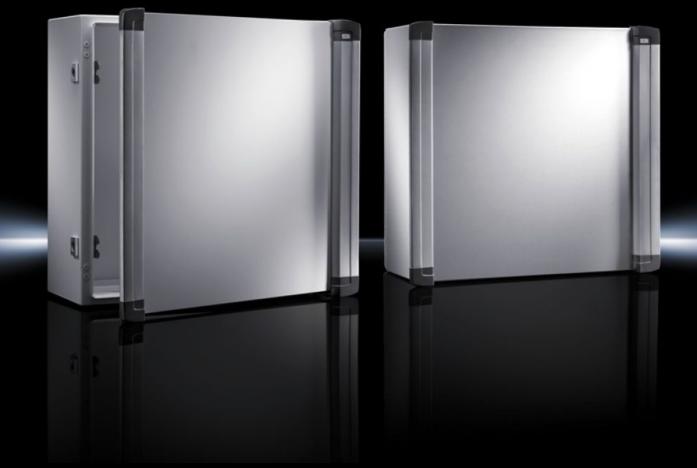

## CP 6315.400 - Command panels with handle strips

Operating housings with modern sheet steel handle strips, with support arm cut-out  $\emptyset$  130 mm to fit support arm system CP 60 / 120 / 180, service access optionally from the front or rear, aluminium front panel easily removable for machining, protection category IP 55.

#### **Features**

| Model No.       | CP 6315.400                                                       |
|-----------------|-------------------------------------------------------------------|
| Material        | Enclosure and door: Sheet steel                                   |
|                 | Handle strips: Aluminium                                          |
|                 | Front panel: Aluminium                                            |
|                 | Cover caps: Plastic                                               |
| Surface finish  | Enclosure and door: Dipcoat primed, powder-coated on the outside, |
|                 | textured paint                                                    |
|                 | Handle strip: Natural anodised                                    |
|                 | Front panel: Natural anodised                                     |
| Colour          | Enclosure and door: RAL 7035                                      |
|                 | Handle strip: Natural anodised                                    |
|                 | Front panel: Natural anodised                                     |
|                 | Cover caps: similar to RAL 7024                                   |
| Supply includes | Enclosure with cut-out and reinforcement for support arm          |
|                 | connection Ø 130 mm                                               |
|                 | Front with maximum cut-out, covered with easily machinable 3 mm   |
|                 | aluminium front panel                                             |
|                 | Side handle strips and cover caps                                 |
|                 | Cam lock with 3 mm double-bit insert                              |
|                 | Integral interior installation bracket with TS system punchings   |