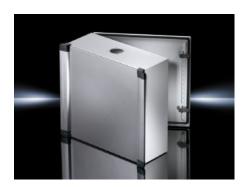

## CP 6320.600 - Command panels with handle strips

Operating housings with modern sheet steel handle strips, with support arm cut-out  $\emptyset$  130 mm to fit support arm system CP 60 / 120 / 180, service access optionally from the front or rear, aluminium front panel easily removable for machining, protection category IP 55.

#### **Features**

| Model No.       | CP 6320.600                                                       |
|-----------------|-------------------------------------------------------------------|
| Material        | Enclosure and door: Sheet steel                                   |
|                 | Handle strips: Aluminium                                          |
|                 | Front panel: Aluminium                                            |
|                 | Cover caps: Plastic                                               |
| Surface finish  | Enclosure and door: Dipcoat primed, powder-coated on the outside, |
|                 | textured paint                                                    |
|                 | Handle strip: Natural anodised                                    |
|                 | Front panel: Natural anodised                                     |
| Colour          | Enclosure and door: RAL 7035                                      |
|                 | Handle strip: Natural anodised                                    |
|                 | Front panel: Natural anodised                                     |
|                 | Cover caps: similar to RAL 7024                                   |
| Supply includes | Enclosure with cut-out and reinforcement for support arm          |
|                 | connection Ø 130 mm                                               |
|                 | Front with maximum cut-out, covered with easily machinable 3 mm   |
|                 | aluminium front panel                                             |
|                 | Side handle strips and cover caps                                 |
|                 | Cam lock with 3 mm double-bit insert                              |
|                 | Integral interior installation bracket with TS system punchings   |

## Features

| Dimensions                              | Width: 600 mm                                                                                                  |
|-----------------------------------------|----------------------------------------------------------------------------------------------------------------|
|                                         | Height: 600 mm                                                                                                 |
|                                         | Depth: 210 mm                                                                                                  |
| IP protection category to IEC 60<br>529 | IP 55                                                                                                          |
| Design                                  | Servicing access from the rear                                                                                 |
| Note                                    | The support arm connection and door hinge may be swapped over by rotating the enclosure                        |
|                                         | Optional: Support arm connection Ø 130 mm, preformed off-centre in the reinforcement plate, easily drilled out |
|                                         | Lock systems for servicing access from the rear: 27 mm lock                                                    |
|                                         | inserts, type A, lock cylinder, plastic handles and T handles, type B                                          |
| Basic material                          | Aluminium                                                                                                      |
| Lock                                    | Lock version: Cam                                                                                              |
|                                         | Number of locks: 2                                                                                             |
|                                         | Lock insert: 3 mm double-bit                                                                                   |
| Packs of                                | 1 pc(s).                                                                                                       |
| Net weight                              | 17.608                                                                                                         |
| Gross weight                            | 18.535                                                                                                         |
| EAN                                     | 4028177694019                                                                                                  |
| ECLASS 8.0                              | 27180505                                                                                                       |
|                                         |                                                                                                                |