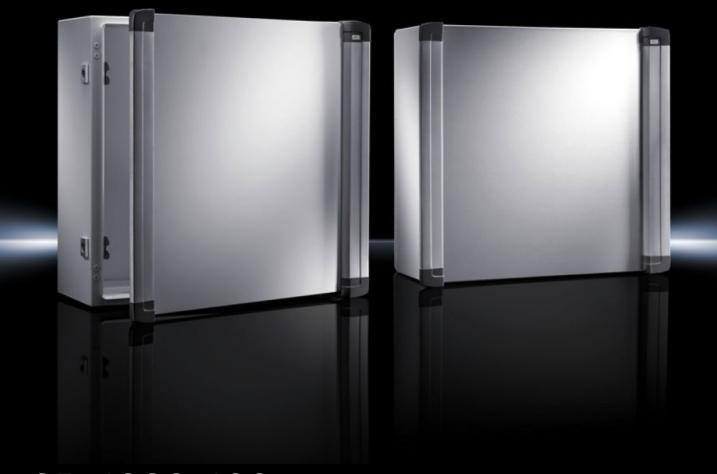

## CP 6320.600 - Command panels with handle strips

Operating housings with modern sheet steel handle strips, with support arm cut-out  $\emptyset$  130 mm to fit support arm system CP 60 / 120 / 180, service access optionally from the front or rear, aluminium front panel easily removable for machining, protection category IP 55.

#### **Features**

| Model No.       | CP 6320.600                                                       |
|-----------------|-------------------------------------------------------------------|
| Material        | Enclosure and door: Sheet steel                                   |
|                 | Handle strips: Aluminium                                          |
|                 | Front panel: Aluminium                                            |
|                 | Cover caps: Plastic                                               |
| Surface finish  | Enclosure and door: Dipcoat primed, powder-coated on the outside, |
|                 | textured paint                                                    |
|                 | Handle strip: Natural anodised                                    |
|                 | Front panel: Natural anodised                                     |
| Colour          | Enclosure and door: RAL 7035                                      |
|                 | Handle strip: Natural anodised                                    |
|                 | Front panel: Natural anodised                                     |
|                 | Cover caps: similar to RAL 7024                                   |
| Supply includes | Enclosure with cut-out and reinforcement for support arm          |
|                 | connection Ø 130 mm                                               |
|                 | Front with maximum cut-out, covered with easily machinable 3 mm   |
|                 | aluminium front panel                                             |
|                 | Side handle strips and cover caps                                 |
|                 | Cam lock with 3 mm double-bit insert                              |
|                 | Integral interior installation bracket with TS system punchings   |

## Features

| Dimensions                              | Width: 600 mm                                                                                                  |
|-----------------------------------------|----------------------------------------------------------------------------------------------------------------|
|                                         | Height: 600 mm                                                                                                 |
|                                         | Depth: 210 mm                                                                                                  |
| IP protection category to IEC 60<br>529 | IP 55                                                                                                          |
| Design                                  | Servicing access from the rear                                                                                 |
| Note                                    | The support arm connection and door hinge may be swapped over by rotating the enclosure                        |
|                                         | Optional: Support arm connection Ø 130 mm, preformed off-centre in the reinforcement plate, easily drilled out |
|                                         | Lock systems for servicing access from the rear: 27 mm lock                                                    |
|                                         | inserts, type A, lock cylinder, plastic handles and T handles, type B                                          |
| Basic material                          | Aluminium                                                                                                      |
| Lock                                    | Lock version: Cam                                                                                              |
|                                         | Number of locks: 2                                                                                             |
|                                         | Lock insert: 3 mm double-bit                                                                                   |
| Packs of                                | 1 pc(s).                                                                                                       |
| Net weight                              | 17.608                                                                                                         |
| Gross weight                            | 18.535                                                                                                         |
| EAN                                     | 4028177694019                                                                                                  |
| ECLASS 8.0                              | 27180505                                                                                                       |
|                                         |                                                                                                                |