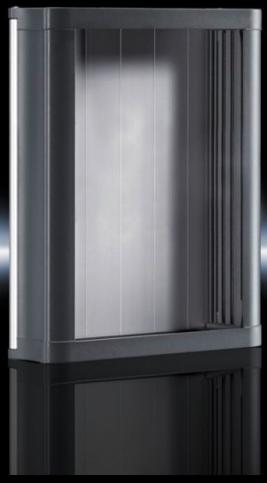

## CP 6340.000 - Compact Panel

Command panel in an elegant design made from extruded aluminium sections. Ideal for small operator panels. Versatile interior installation

#### **Features**

| Model No.           | CP 6340.000                                                                                                                                                                                                                                                                                                                                    |
|---------------------|------------------------------------------------------------------------------------------------------------------------------------------------------------------------------------------------------------------------------------------------------------------------------------------------------------------------------------------------|
| Design              | With support arm connection 90 x 71 mm for CP 40, steel                                                                                                                                                                                                                                                                                        |
| Product description | For small operating units built into front panels. The front panel is inserted from the rear and secured with screw clamps. Special front panels with a material thickness of between 2 and 6 mm are possible. Rear panel optionally hinged on the left or right. Roof tray with cut-out and reinforcement for support arm system CP 40 steel. |
| Material            | Roof tray, base tray: Die-cast zinc<br>Rear panel: Aluminium<br>Side parts: Extruded aluminium section<br>Screw cover: Plastic                                                                                                                                                                                                                 |
| Surface finish      | Roof tray, base tray, side parts: Powder-coated<br>Rear panel: natural anodised                                                                                                                                                                                                                                                                |
| Colour              | RAL 7024                                                                                                                                                                                                                                                                                                                                       |
| Supply includes     | Roof tray Base tray Rear panel Side parts Screw cover Seal and screw clamp                                                                                                                                                                                                                                                                     |