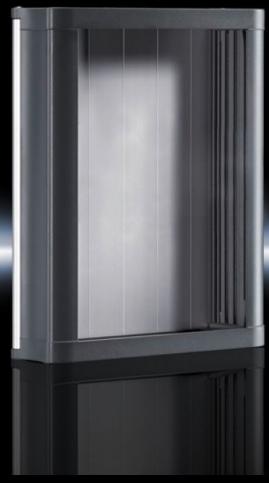

## CP 6340.100 - Compact Panel

Command panel in an elegant design made from extruded aluminium sections. Ideal for small operator panels. Versatile interior installation

#### **Features**

| Model No.           | CP 6340.100                                                                                                                                                                                                                                                                                                                                    |
|---------------------|------------------------------------------------------------------------------------------------------------------------------------------------------------------------------------------------------------------------------------------------------------------------------------------------------------------------------------------------|
| Design              | With support arm connection 90 x 71 mm for CP 40, steel                                                                                                                                                                                                                                                                                        |
| Product description | For small operating units built into front panels. The front panel is inserted from the rear and secured with screw clamps. Special front panels with a material thickness of between 2 and 6 mm are possible. Rear panel optionally hinged on the left or right. Roof tray with cut-out and reinforcement for support arm system CP 40 steel. |
| Material            | Roof tray, base tray: Die-cast zinc Rear panel: Aluminium Side parts: Extruded aluminium section Screw cover: Plastic                                                                                                                                                                                                                          |
| Surface finish      | Roof tray, base tray, side parts: Powder-coated<br>Rear panel: natural anodised                                                                                                                                                                                                                                                                |
| Colour              | RAL 7024                                                                                                                                                                                                                                                                                                                                       |
| Supply includes     | Roof tray Base tray Rear panel Side parts Screw cover Seal and screw clamp                                                                                                                                                                                                                                                                     |