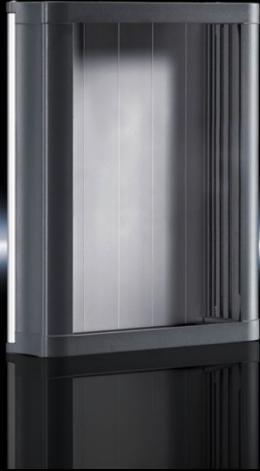

## CP 6340.300 - Compact Panel

Command panel in an elegant design made from extruded aluminium sections. Ideal for small operator panels. Versatile interior installation

#### **Features**

| Model No.           | CP 6340.300                                                                                                                                                                                                                                                                                                                                    |
|---------------------|------------------------------------------------------------------------------------------------------------------------------------------------------------------------------------------------------------------------------------------------------------------------------------------------------------------------------------------------|
| Design              | With support arm connection 90 x 71 mm for CP 40, steel                                                                                                                                                                                                                                                                                        |
| Product description | For small operating units built into front panels. The front panel is inserted from the rear and secured with screw clamps. Special front panels with a material thickness of between 2 and 6 mm are possible. Rear panel optionally hinged on the left or right. Roof tray with cut-out and reinforcement for support arm system CP 40 steel. |
| Material            | Roof tray, base tray: Die-cast zinc<br>Rear panel: Aluminium<br>Side parts: Extruded aluminium section<br>Screw cover: Plastic                                                                                                                                                                                                                 |
| Surface finish      | Roof tray, base tray, side parts: Powder-coated<br>Rear panel: natural anodised                                                                                                                                                                                                                                                                |
| Colour              | RAL 7024                                                                                                                                                                                                                                                                                                                                       |
| Supply includes     | Roof tray Base tray Rear panel Side parts Screw cover Seal and screw clamp                                                                                                                                                                                                                                                                     |