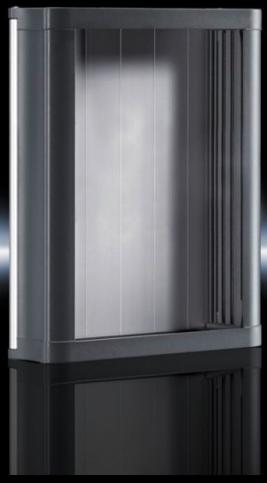

## CP 6340.400 - Compact Panel

Command panel in an elegant design made from extruded aluminium sections. Ideal for small operator panels. Versatile interior installation

#### **Features**

| Model No.           | CP 6340.400                                                                                                                                                                                                                                                                                                                                    |
|---------------------|------------------------------------------------------------------------------------------------------------------------------------------------------------------------------------------------------------------------------------------------------------------------------------------------------------------------------------------------|
| Design              | With support arm connection 90 x 71 mm for CP 40, steel                                                                                                                                                                                                                                                                                        |
| Product description | For small operating units built into front panels. The front panel is inserted from the rear and secured with screw clamps. Special front panels with a material thickness of between 2 and 6 mm are possible. Rear panel optionally hinged on the left or right. Roof tray with cut-out and reinforcement for support arm system CP 40 steel. |
| Material            | Roof tray, base tray: Die-cast zinc<br>Rear panel: Aluminium<br>Side parts: Extruded aluminium section<br>Screw cover: Plastic                                                                                                                                                                                                                 |
| Surface finish      | Roof tray, base tray, side parts: Powder-coated<br>Rear panel: natural anodised                                                                                                                                                                                                                                                                |
| Colour              | RAL 7024                                                                                                                                                                                                                                                                                                                                       |
| Supply includes     | Roof tray Base tray Rear panel Side parts Screw cover Seal and screw clamp                                                                                                                                                                                                                                                                     |