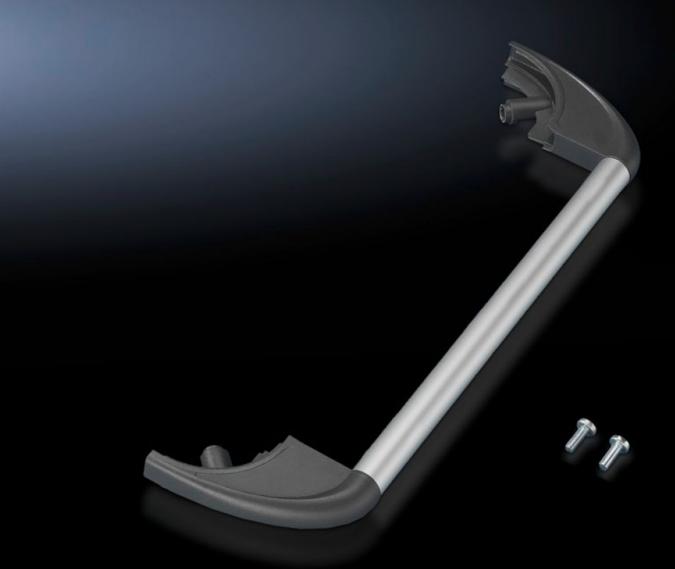

## CP 6375.010 - Handle set

For external mounting on corner pieces, also suitable for retro-fitting.

#### **Features**

| Model No.                | CP 6375.010                                                                  |
|--------------------------|------------------------------------------------------------------------------|
| Design                   | For horizontal mounting                                                      |
| Product description      | For external mounting on corner pieces, also suitable for retro-<br>fitting. |
| Material                 | Handle tube: Aluminium                                                       |
|                          | Handle holder: Die-cast zinc                                                 |
|                          | Covers: Polyamide                                                            |
| Surface finish           | Handle tube: Natural anodised                                                |
|                          | Handle holder: Powder-coated                                                 |
| Colour                   | Handle holder: RAL 7024                                                      |
|                          | Covers: Similar to RAL 7024                                                  |
| Supply includes          | Handle tube, Ø 20 mm                                                         |
|                          | 2 handle holders                                                             |
|                          | 2 covers                                                                     |
|                          | Assembly parts                                                               |
| Note                     | If necessary, the size may be shortened by cutting the handle tube           |
|                          | down to size                                                                 |
|                          | For enclosures with 74 mm depth, cannot be mounted on the same               |
|                          | side as the support arm connection                                           |
| To fit front panel width | 482,6 mm                                                                     |
| Packs of                 | 1 pc(s).                                                                     |
|                          |                                                                              |