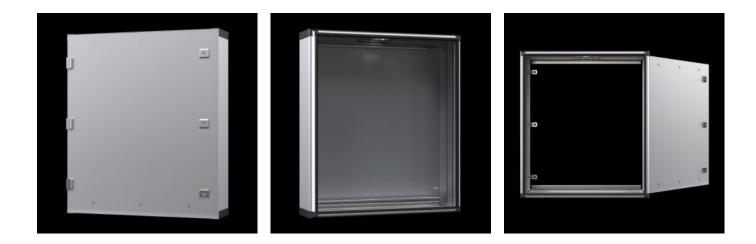

## CP 6380.000 - Optipanel

Aluminium enclosure, high thermal conductivity for optimum passive heat dissipation. For smaller panels and control solutions. Super-slimline design, needs hardly more space than the installed equipment itself.

#### Features

| CP 6380.000                                                |
|------------------------------------------------------------|
| Support arm connection, rectangular 120 x 65 mm            |
| Aluminium enclosure, high thermal conductivity for optimum |
| passive heat dissipation.                                  |
| Low weight coupled with high stability                     |
| Compatible with all Rittal stand and support arm systems   |
| Enclosure: Extruded aluminium section                      |
| Corner pieces: Die-cast zinc                               |
| Corner protectors: Plastic                                 |
| Natural anodised                                           |
| Enclosure: Natural anodised                                |
| Corner pieces: RAL 7035                                    |
| Corner protectors: similar to RAL 7024                     |
| Enclosure with hinged rear panel                           |
| Seals                                                      |
| Width: 526.6 mm                                            |
| Height: 354.3 mm                                           |
| <b>~</b>                                                   |
|                                                            |

### Features

| Installation depth                      | 100 mm                                                                                                                                                                                                                                                  |
|-----------------------------------------|---------------------------------------------------------------------------------------------------------------------------------------------------------------------------------------------------------------------------------------------------------|
| IP protection category to IEC 60<br>529 | IP 65                                                                                                                                                                                                                                                   |
| To fit front panel width                | 482,6 mm                                                                                                                                                                                                                                                |
| To fit front panel height               | 310,3 mm                                                                                                                                                                                                                                                |
| Design                                  | Servicing access from the rear                                                                                                                                                                                                                          |
| Note                                    | The support arm connection may be swapped over by rotating the<br>enclosure<br>3 mm double-bit lock insert may be exchanged for 41 mm lock<br>inserts, plastic handles and T handles, type C<br>Hinging of the rear panel on the longest enclosure side |
| Basic material                          | Aluminium                                                                                                                                                                                                                                               |
| Lock                                    | Lock version: Cam<br>Number of locks: 2<br>Lock insert: 3 mm double-bit                                                                                                                                                                                 |
| Packs of                                | 1 pc(s).                                                                                                                                                                                                                                                |
| Net weight                              | 5.86                                                                                                                                                                                                                                                    |
| Gross weight                            | 6.168                                                                                                                                                                                                                                                   |
| Customs tariff number                   | 94032080                                                                                                                                                                                                                                                |
| EAN                                     | 4028177231627                                                                                                                                                                                                                                           |
| ETIM 9                                  | EC002504                                                                                                                                                                                                                                                |
| ECLASS 8.0                              | 27180505                                                                                                                                                                                                                                                |
|                                         |                                                                                                                                                                                                                                                         |