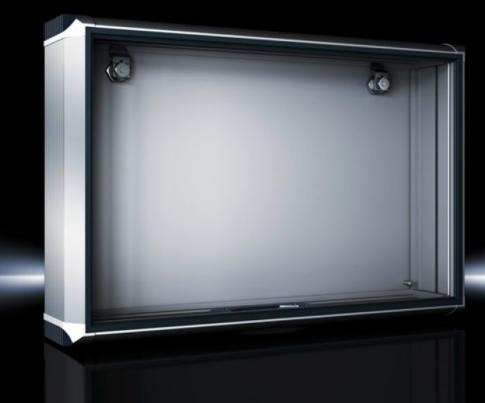

## CP 6380.000 - Optipanel

Aluminium enclosure, high thermal conductivity for optimum passive heat dissipation. For smaller panels and control solutions. Super-slimline design, needs hardly more space than the installed equipment itself.

#### Features

| CP 6380.000                                                |
|------------------------------------------------------------|
| Support arm connection, rectangular 120 x 65 mm            |
| Aluminium enclosure, high thermal conductivity for optimum |
| passive heat dissipation.                                  |
| Low weight coupled with high stability                     |
| Compatible with all Rittal stand and support arm systems   |
| Enclosure: Extruded aluminium section                      |
| Corner pieces: Die-cast zinc                               |
| Corner protectors: Plastic                                 |
| Natural anodised                                           |
| Enclosure: Natural anodised                                |
| Corner pieces: RAL 7035                                    |
| Corner protectors: similar to RAL 7024                     |
| Enclosure with hinged rear panel                           |
| Seals                                                      |
| Width: 526.6 mm                                            |
| Height: 354.3 mm                                           |
| <b>~</b>                                                   |
|                                                            |

### Features

| Installation depth                      | 100 mm                                                                                                                                                                                                                                                  |
|-----------------------------------------|---------------------------------------------------------------------------------------------------------------------------------------------------------------------------------------------------------------------------------------------------------|
| IP protection category to IEC 60<br>529 | IP 65                                                                                                                                                                                                                                                   |
| To fit front panel width                | 482,6 mm                                                                                                                                                                                                                                                |
| To fit front panel height               | 310,3 mm                                                                                                                                                                                                                                                |
| Design                                  | Servicing access from the rear                                                                                                                                                                                                                          |
| Note                                    | The support arm connection may be swapped over by rotating the<br>enclosure<br>3 mm double-bit lock insert may be exchanged for 41 mm lock<br>inserts, plastic handles and T handles, type C<br>Hinging of the rear panel on the longest enclosure side |
| Basic material                          | Aluminium                                                                                                                                                                                                                                               |
| Lock                                    | Lock version: Cam<br>Number of locks: 2<br>Lock insert: 3 mm double-bit                                                                                                                                                                                 |
| Packs of                                | 1 pc(s).                                                                                                                                                                                                                                                |
| Net weight                              | 5.86                                                                                                                                                                                                                                                    |
| Gross weight                            | 6.168                                                                                                                                                                                                                                                   |
| Customs tariff number                   | 94032080                                                                                                                                                                                                                                                |
| EAN                                     | 4028177231627                                                                                                                                                                                                                                           |
| ETIM 9                                  | EC002504                                                                                                                                                                                                                                                |
| ECLASS 8.0                              | 27180505                                                                                                                                                                                                                                                |
|                                         |                                                                                                                                                                                                                                                         |