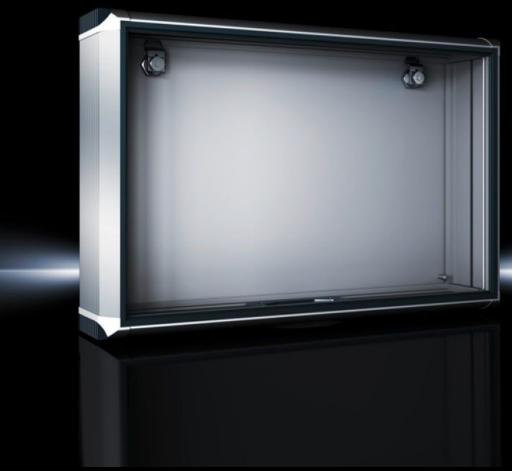

## CP 6380.040 - Optipanel

Aluminium enclosure, high thermal conductivity for optimum passive heat dissipation. For smaller panels and control solutions. Super-slimline design, needs hardly more space than the installed equipment itself.

#### **Features**

| Model No.       | CP 6380.040                                                |
|-----------------|------------------------------------------------------------|
|                 |                                                            |
| Design          | Support arm connection, rectangular 120 x 65 mm            |
| Benefits        | Aluminium enclosure, high thermal conductivity for optimum |
|                 | passive heat dissipation.                                  |
|                 | Low weight coupled with high stability                     |
|                 | Compatible with all Rittal stand and support arm systems   |
| Material        | Enclosure: Extruded aluminium section                      |
|                 | Corner pieces: Die-cast zinc                               |
|                 | Corner protectors: Plastic                                 |
| General colour  | Natural anodised                                           |
| Colour          | Enclosure: Natural anodised                                |
|                 | Corner pieces: RAL 7035                                    |
|                 | Corner protectors: similar to RAL 7024                     |
| Supply includes | Enclosure with hinged rear panel                           |
|                 | Seals                                                      |
| Dimensions      | Width: 526.6 mm                                            |
|                 | Height: 398.8 mm                                           |
|                 | Depth: 110 mm                                              |