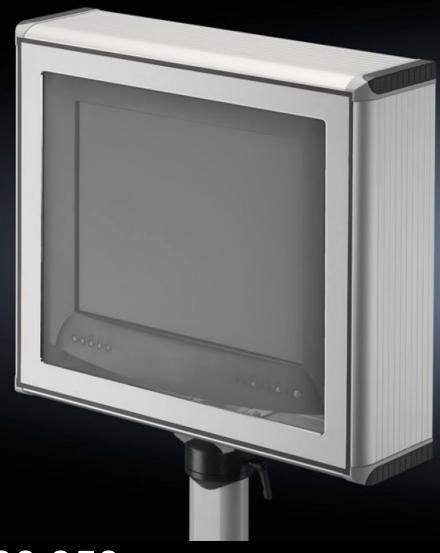

## CP 6380.050 - Optipanel

Aluminium enclosure, high thermal conductivity for optimum passive heat dissipation. For smaller panels and control solutions. Super-slimline design, needs hardly more space than the installed equipment itself.

#### **Features**

| Model No.                            | CP 6380.050                                                |
|--------------------------------------|------------------------------------------------------------|
| Design                               | Support arm connection Ø 130 mm                            |
| Benefits                             | Aluminium enclosure, high thermal conductivity for optimum |
|                                      | passive heat dissipation.                                  |
|                                      | Low weight coupled with high stability                     |
|                                      | Compatible with all Rittal stand and support arm systems   |
| Material                             | Enclosure: Extruded aluminium section                      |
|                                      | Corner pieces: Die-cast zinc                               |
|                                      | Corner protectors: Plastic                                 |
| General colour                       | Natural anodised                                           |
| Colour                               | Enclosure: Natural anodised                                |
|                                      | Corner pieces: RAL 7035                                    |
|                                      | Corner protectors: similar to RAL 7024                     |
| Supply includes                      | Enclosure with hinged rear panel                           |
|                                      | Seals                                                      |
| IP protection category to IEC 60 529 | IP 65                                                      |
| Design                               | Servicing access from the rear                             |