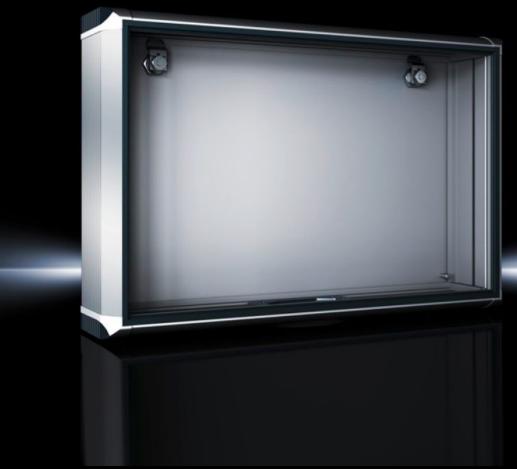

## CP 6380.610 - Optipanel

Aluminium enclosure, high thermal conductivity for optimum passive heat dissipation. For smaller panels and control solutions. Super-slimline design, needs hardly more space than the installed equipment itself.

#### **Features**

| Model No.          | CP 6380.610                                                |
|--------------------|------------------------------------------------------------|
| Design             | Support arm connection Ø 130 mm                            |
| Benefits           | Aluminium enclosure, high thermal conductivity for optimum |
|                    | passive heat dissipation.                                  |
|                    | Low weight coupled with high stability                     |
|                    | Compatible with all Rittal stand and support arm systems   |
| Material           | Enclosure: Extruded aluminium section                      |
|                    | Corner pieces: Die-cast zinc                               |
|                    | Corner protectors: Plastic                                 |
| General colour     | Natural anodised                                           |
| Colour             | Enclosure: Natural anodised                                |
|                    | Corner pieces: RAL 7035                                    |
|                    | Corner protectors: similar to RAL 7024                     |
| Supply includes    | Enclosure with hinged rear panel                           |
|                    | Seals                                                      |
|                    | Seals and assembly parts for front panels                  |
| Installation depth | 150 mm                                                     |
|                    |                                                            |