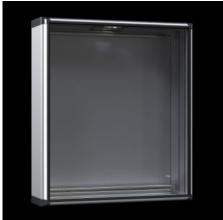

## CP 6380.610 - Optipanel

Aluminium enclosure, high thermal conductivity for optimum passive heat dissipation. For smaller panels and control solutions. Super-slimline design, needs hardly more space than the installed equipment itself.

#### **Features**

| Model No.          | CP 6380.610                                                |
|--------------------|------------------------------------------------------------|
| Design             | Support arm connection Ø 130 mm                            |
| Benefits           | Aluminium enclosure, high thermal conductivity for optimum |
|                    | passive heat dissipation.                                  |
|                    | Low weight coupled with high stability                     |
|                    | Compatible with all Rittal stand and support arm systems   |
| Material           | Enclosure: Extruded aluminium section                      |
|                    | Corner pieces: Die-cast zinc                               |
|                    | Corner protectors: Plastic                                 |
| General colour     | Natural anodised                                           |
| Colour             | Enclosure: Natural anodised                                |
|                    | Corner pieces: RAL 7035                                    |
|                    | Corner protectors: similar to RAL 7024                     |
| Supply includes    | Enclosure with hinged rear panel                           |
|                    | Seals                                                      |
|                    | Seals and assembly parts for front panels                  |
| Installation depth | 150 mm                                                     |
|                    |                                                            |