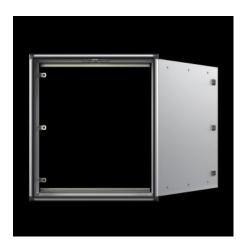

## CP 6380.610 - Optipanel

Aluminium enclosure, high thermal conductivity for optimum passive heat dissipation. For smaller panels and control solutions. Super-slimline design, needs hardly more space than the installed equipment itself.

#### **Features**

| Model No.          | CP 6380.610                                                |
|--------------------|------------------------------------------------------------|
| Design             | Support arm connection Ø 130 mm                            |
| Benefits           | Aluminium enclosure, high thermal conductivity for optimum |
|                    | passive heat dissipation.                                  |
|                    | Low weight coupled with high stability                     |
|                    | Compatible with all Rittal stand and support arm systems   |
| Material           | Enclosure: Extruded aluminium section                      |
|                    | Corner pieces: Die-cast zinc                               |
|                    | Corner protectors: Plastic                                 |
| General colour     | Natural anodised                                           |
| Colour             | Enclosure: Natural anodised                                |
|                    | Corner pieces: RAL 7035                                    |
|                    | Corner protectors: similar to RAL 7024                     |
| Supply includes    | Enclosure with hinged rear panel                           |
|                    | Seals                                                      |
|                    | Seals and assembly parts for front panels                  |
| Installation depth | 150 mm                                                     |
|                    |                                                            |