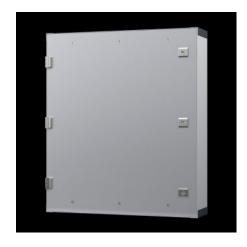

## CP 6380.610 - Optipanel

Aluminium enclosure, high thermal conductivity for optimum passive heat dissipation. For smaller panels and control solutions. Super-slimline design, needs hardly more space than the installed equipment itself.

#### **Features**

| Model No.          | CP 6380.610                                                |
|--------------------|------------------------------------------------------------|
| Design             | Support arm connection Ø 130 mm                            |
| Benefits           | Aluminium enclosure, high thermal conductivity for optimum |
|                    | passive heat dissipation.                                  |
|                    | Low weight coupled with high stability                     |
|                    | Compatible with all Rittal stand and support arm systems   |
| Material           | Enclosure: Extruded aluminium section                      |
|                    | Corner pieces: Die-cast zinc                               |
|                    | Corner protectors: Plastic                                 |
| General colour     | Natural anodised                                           |
| Colour             | Enclosure: Natural anodised                                |
|                    | Corner pieces: RAL 7035                                    |
|                    | Corner protectors: similar to RAL 7024                     |
| Supply includes    | Enclosure with hinged rear panel                           |
|                    | Seals                                                      |
|                    | Seals and assembly parts for front panels                  |
| Installation depth | 150 mm                                                     |
|                    |                                                            |