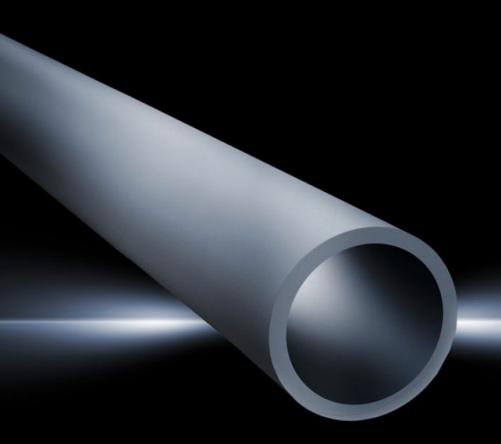

### CP 6501.000 - Support section CP 40, steel solid

Attached to the connection components via 2 clamping screws.

#### **Features**

| Model No.                     | CP 6501.000                                                                                                    |
|-------------------------------|----------------------------------------------------------------------------------------------------------------|
| Product description           | Attached to the connection components via 2 clamping screws.                                                   |
| Material                      | Steel conduit, powder-coated                                                                                   |
| Colour                        | RAL 7035                                                                                                       |
| Supply includes               | Support section                                                                                                |
| Diameter                      | 48,3 mm                                                                                                        |
| Length                        | 500 mm                                                                                                         |
| Material thickness            | 4 mm                                                                                                           |
| Packs of                      | 1 pc(s).                                                                                                       |
| Net weight                    | 2.15                                                                                                           |
| Gross weight                  | 2.212                                                                                                          |
| PCF per pack (cradle-to-gate) | 8 kg CO2 eq (Cat B)                                                                                            |
| Note on PCF category          | Category B: PCF value (cradle-to-gate) based on the product weight, approximately calculated and self-declared |
| Customs tariff number         | 73269098                                                                                                       |
| EAN                           | 4028177262867                                                                                                  |
| ETIM 9                        | EC000882                                                                                                       |
| ECLASS 8.0                    | 27400556                                                                                                       |
|                               |                                                                                                                |