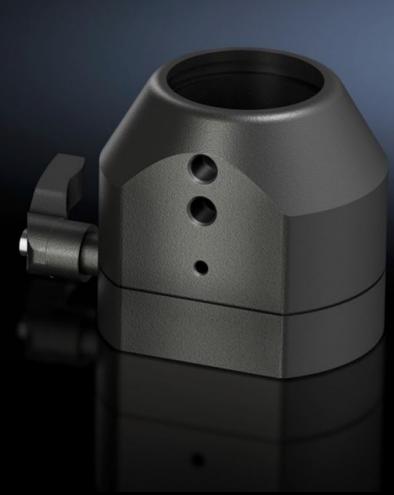

# CP 6501.050 Coupling CP 40, steel

State: 29.8.2025 (Source: rittal.com/si-sl)

# CP 6501.050 - Coupling CP 40, steel for support arm connection 90 x 71 mm

For swivel mounting of the enclosure on the vertical section of the support arm system 40.

#### **Features**

| Model No.                  | CP 6501.050                                |
|----------------------------|--------------------------------------------|
| Material                   | Zinc                                       |
| Surface finish             | Textured paint                             |
| Colour                     | RAL 7024                                   |
| Rotating/tilting           | Yes                                        |
| Rotation angle/swivel area | approx. 305°, lockable via clamping levers |
| Packs of                   | 1 pc(s).                                   |
| Net weight                 | 1.18                                       |
| Gross weight               | 1.32                                       |
| Customs tariff number      | 79070000                                   |
| EAN                        | 4028177262911                              |
| ETIM 9                     | EC000882                                   |
| ECLASS 8.0                 | 27400556                                   |