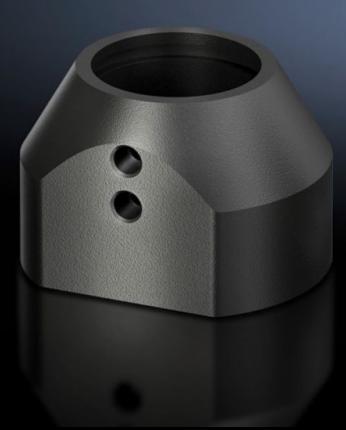

# CP 6501.070 - Attachment CP 40, steel for support arm connection 90 x 71 mm

For rigid fastening of the enclosure to the support arm system 40.

#### **Features**

| Model No.             | CP 6501.070    |
|-----------------------|----------------|
| Material              | Cast aluminium |
| Surface finish        | Textured paint |
| Colour                | RAL 7024       |
| Rifid y/n             | Yes            |
| Packs of              | 1 pc(s).       |
| Net weight            | 0.9            |
| Gross weight          | 0.952          |
| Customs tariff number | 79070000       |
| EAN                   | 4028177262935  |
| ETIM 9                | EC000882       |
| ECLASS 8.0            | 27400556       |