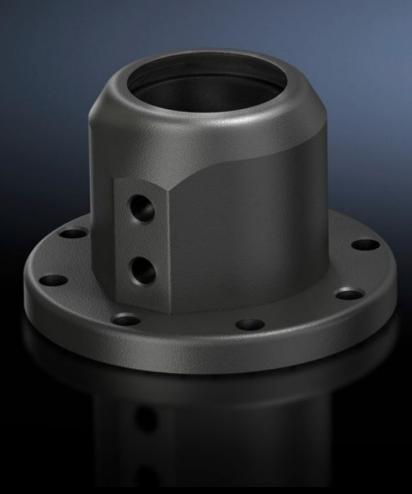

## CP 6501.110 - Wall/base mounting bracket, CP 40, steel

For rigid attachment of the support arm system to vertical or horizontal surfaces.

### **Features**

| Model No.             | CP 6501.110    |
|-----------------------|----------------|
| Material              | Cast aluminium |
| Surface finish        | Textured paint |
| Colour                | RAL 7024       |
| Rifid y/n             | Yes            |
| Packs of              | 1 pc(s).       |
| Net weight            | 0.56           |
| Gross weight          | 0.68           |
| Customs tariff number | 83024900       |
| EAN                   | 4028177263314  |
| ETIM 9                | EC000882       |
| ECLASS 8.0            | 27400556       |
|                       |                |