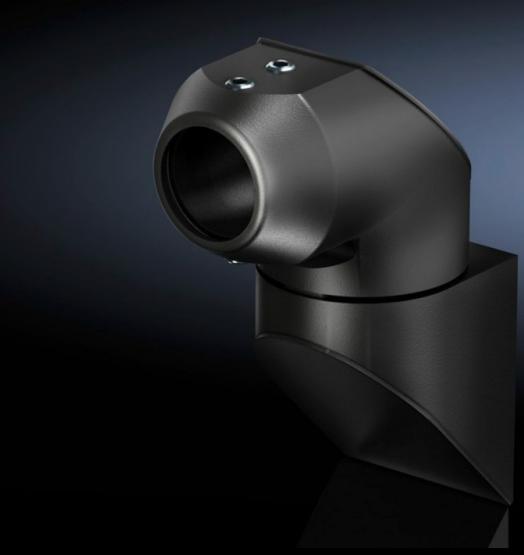

## CP 6501.150 - Wall-mounted hinge CP, 40, steel

For swivel mounting of the support arm on vertical surfaces.