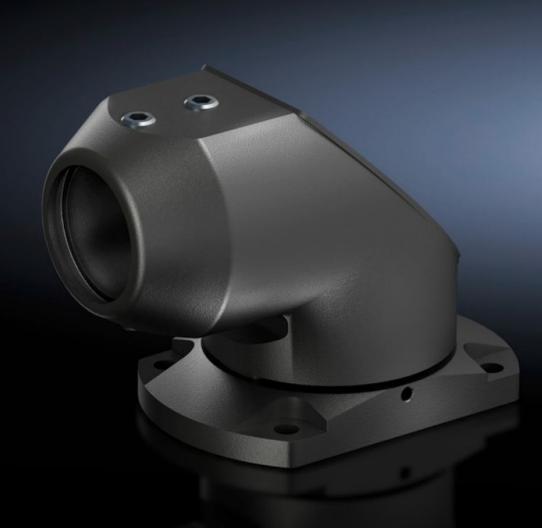

## CP 6501.160 - Top-mounted joint CP 40, steel

For swivel mounting of the support arm system on horizontal surfaces – also suitable for suspending from the ceiling.

## Features

| Model No.                  | CP 6501.160    |
|----------------------------|----------------|
| Material                   | Cast aluminium |
| Surface finish             | Textured paint |
| Colour                     | RAL 7024       |
| Rotating/tilting           | Yes            |
| Rotation angle/swivel area | approx. 300°   |
| Packs of                   | 1 pc(s).       |
| Net weight                 | 1.699          |
| Gross weight               | 1.735          |
| Customs tariff number      | 76169990       |
| EAN                        | 4028177436084  |
| ETIM 9                     | EC000882       |
| ECLASS 8.0                 | 27400556       |
|                            |                |