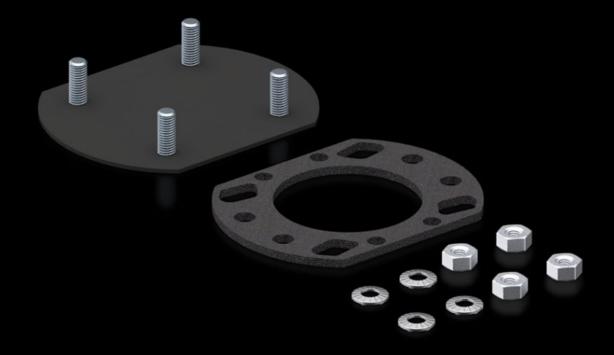

## CP 6505.200 - Cover plate for support arm connection

Cover plates for round and rectangular support arm connections.

## **Features**

| Model No.                     | CP 6505.200                                                                                                                                                                          |
|-------------------------------|--------------------------------------------------------------------------------------------------------------------------------------------------------------------------------------|
| Product description           | For secure sealing of an unrequired support arm connection in the enclosure                                                                                                          |
| Material                      | Sheet steel                                                                                                                                                                          |
| Surface finish                | Spray-finished                                                                                                                                                                       |
| Colour                        | RAL 7024                                                                                                                                                                             |
| Supply includes               | Seal and assembly parts                                                                                                                                                              |
| To fit support arm connection | rectangular 90 x 71 mm                                                                                                                                                               |
| Note                          | If there are already 2 support arm cut-outs provided with the Comfort Panel, Optipanel and Compact Panel command panels, a cover plate is included with the supply of the enclosure. |
| Packs of                      | 1 pc(s).                                                                                                                                                                             |
| Net weight                    | 0.1                                                                                                                                                                                  |
| Gross weight                  | 0.101                                                                                                                                                                                |
| PCF per pack (cradle-to-gate) | 0.5 kg CO2 eq (Cat B)                                                                                                                                                                |
| Note on PCF category          | Category B: PCF value (cradle-to-gate) based on the product weight, approximately calculated and self-declared                                                                       |
| Customs tariff number         | 73269098                                                                                                                                                                             |
| EAN                           | 4028177389823                                                                                                                                                                        |
| ETIM 9                        | EC000456                                                                                                                                                                             |
| ECLASS 8.0                    | 27189263                                                                                                                                                                             |