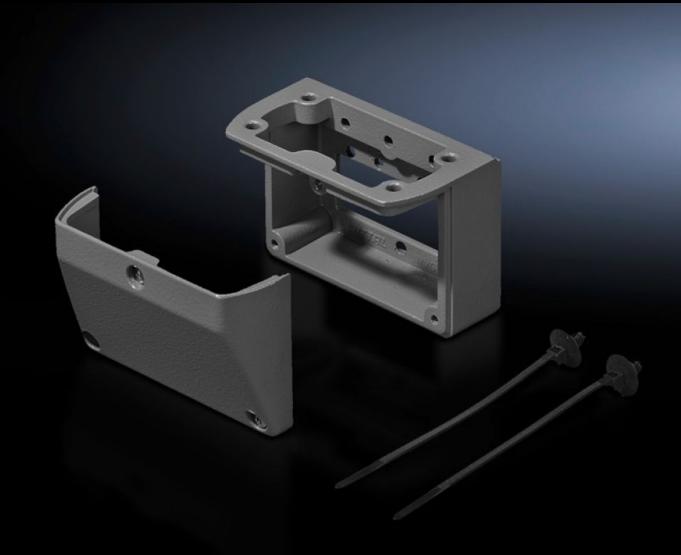

# CP 6508.010 - Connection console for support arm connection 120 x 65 mm

For rear connection of slimline operating housings. Removable lid for simple cable entry

#### **Features**

| Model No.             | CP 6508.010                                                                                                                 |
|-----------------------|-----------------------------------------------------------------------------------------------------------------------------|
| Design                | Connection to Rittal support arm systems CP 40 CP 60 CP 120 via adaptor from support arm connection Ø 130 mm to 120 x 65 mm |
| Product description   | For rear connection of slimline operating housings. Removable lid for simple cable entry.                                   |
| Material              | Cast aluminium                                                                                                              |
| Colour                | Console, cover: RAL 7024                                                                                                    |
| Supply includes       | 2 cable ties<br>Seal and assembly parts                                                                                     |
| Rifid y/n             | Yes                                                                                                                         |
| Note                  | Depending on the application, an attachment or coupling is required                                                         |
| Packs of              | 1 pc(s).                                                                                                                    |
| Net weight            | 0.659                                                                                                                       |
| Gross weight          | 0.685                                                                                                                       |
| Customs tariff number | 76169990                                                                                                                    |