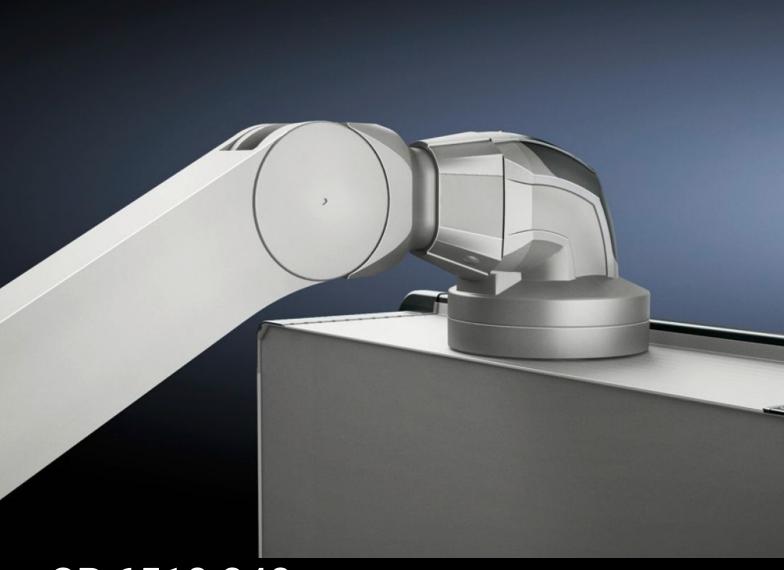

# CP 6510.340 - Support arm, height-adjustable for support arm systems CP 120

Offers enhanced ergonomics

#### **Features**

| Model No.            | CP 6510.340                                                                                                                                                                                                                                                                                                                                                                                                  |
|----------------------|--------------------------------------------------------------------------------------------------------------------------------------------------------------------------------------------------------------------------------------------------------------------------------------------------------------------------------------------------------------------------------------------------------------|
| Product description  | Offers enhanced ergonomics thanks to adjustment range for tall and short operators, for seated and standing work adjustable to up to 800 mm as required via an adjustment screw at the front of the support arm. Clip-off plastic panels for access to integral cable routing.                                                                                                                               |
| Benefits             | Precise coordination of the compression spring to the enclosure weight via an adjusting screw at the rear of the support arm Complete functional reliability – if the compression spring breaks, the arm will remain in position  Tilting angle of the mounted enclosure is identical in every height position  Cables with connectors such as DVI, VGA are easily inserted Integral locking in three stages |
| Colour               | RAL 9006                                                                                                                                                                                                                                                                                                                                                                                                     |
| Supply includes      | Assembly parts                                                                                                                                                                                                                                                                                                                                                                                               |
| Length               | 1.090 mm                                                                                                                                                                                                                                                                                                                                                                                                     |
| Installation options | Maximum cross-section for cable entry 18 x 39 mm<br>Maximum number of cables that may be inserted: 3x Ø 7 mm and<br>2x Ø 8.5 mm                                                                                                                                                                                                                                                                              |
| Note on Model No.    | Weight range applies to configured enclosure and vertical support section.                                                                                                                                                                                                                                                                                                                                   |
| Dimensions           | Length: 1,090 mm                                                                                                                                                                                                                                                                                                                                                                                             |
| Load capacity        | 20 kg40 kg                                                                                                                                                                                                                                                                                                                                                                                                   |
| Packs of             | 1 pc(s).                                                                                                                                                                                                                                                                                                                                                                                                     |
| Net weight           | 18.257                                                                                                                                                                                                                                                                                                                                                                                                       |

#### Tender text

Support arm, height adjustable for support arm systems CP 120 Support arm, height adjustable offers enhanced ergonomics thanks to Adjustment range, for tall and short operators, for seated and standing work. Adjustable to a maximum of 800 mm as required via an adjusting screw at the front of the support arm. Complete functional reliability - if the compression spring breaks, the arm will remain in position. Clip-off plastic panels for access to integral cable routing. Tilting angle of the mounted enclosure is identical in every height position.