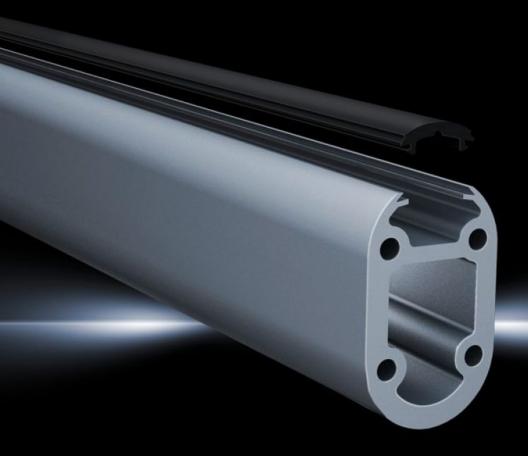

## CP 6513.050 - Support sections CP-L

Support sections for CP-L support arm system

## **Features**

| Model No.             | CP 6513.050                                                                                                                                             |
|-----------------------|---------------------------------------------------------------------------------------------------------------------------------------------------------|
| Design                | Open                                                                                                                                                    |
| Product description   | Attachment to the connection components with 4 self-tapping screws in the screw channel, may be cut to any required length, no thread-tapping required. |
| Material              | Support section: Extruded aluminium section                                                                                                             |
| Colour                | Support section: RAL 7035                                                                                                                               |
| Supply includes       | Support sections CP-L                                                                                                                                   |
| Length                | 1.000 mm                                                                                                                                                |
| Material thickness    | 8 mm                                                                                                                                                    |
| Dimensions            | Width: 50 mm<br>Height: 85 mm<br>Length: 1,000 mm                                                                                                       |
| Packs of              | 1 pc(s).                                                                                                                                                |
| Net weight            | 4.413                                                                                                                                                   |
| Gross weight          | 4.613                                                                                                                                                   |
| Customs tariff number | 76042990                                                                                                                                                |
| EAN                   | 4028177565807                                                                                                                                           |
| ECLASS 8.0            | 27400556                                                                                                                                                |
|                       |                                                                                                                                                         |