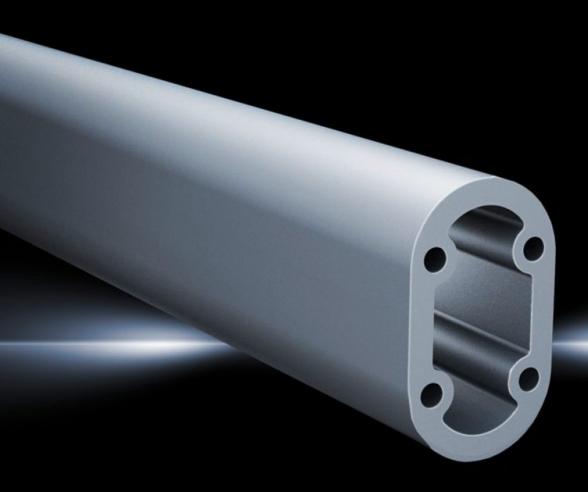

## CP 6515.000 - Support sections CP-L

Support sections for CP-L support arm system

## **Features**

| Model No.             | CP 6515.000                                                                                                                                             |
|-----------------------|---------------------------------------------------------------------------------------------------------------------------------------------------------|
| Design                | solid                                                                                                                                                   |
| Product description   | Attachment to the connection components with 4 self-tapping screws in the screw channel, may be cut to any required length, no thread-tapping required. |
| Material              | Support section: Extruded aluminium section                                                                                                             |
| Colour                | Support section: RAL 7035                                                                                                                               |
| Supply includes       | Support sections CP-L                                                                                                                                   |
| Length                | 2.000 mm                                                                                                                                                |
| Material thickness    | 8 mm                                                                                                                                                    |
| Dimensions            | Width: 50 mm<br>Height: 85 mm<br>Length: 2,000 mm                                                                                                       |
| Packs of              | 1 pc(s).                                                                                                                                                |
| Net weight            | 9.391                                                                                                                                                   |
| Gross weight          | 9.885                                                                                                                                                   |
| Customs tariff number | 76042990                                                                                                                                                |
| EAN                   | 4028177121799                                                                                                                                           |
| ECLASS 8.0            | 27400556                                                                                                                                                |
|                       |                                                                                                                                                         |