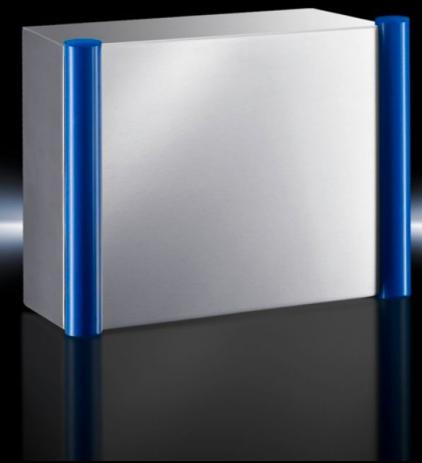

# CP 6535.010 - Command panel housing with door Stainless steel

Command panel housing with door made from stainless steel 1.4301 (AISI 304), with handle strips made from plastic approved for use with foodstuffs. May be combined with support arm system CP40, stainless steel.

#### **Features**

| Model No.       | CP 6535.010                                                                                                              |
|-----------------|--------------------------------------------------------------------------------------------------------------------------|
| Design          | With support arm connection CP 40, stainless steel                                                                       |
| Material        | Enclosure and door: Stainless steel 1.4301 (AISI 304) Handle strips: Plastic approved for use with foodstuffs, dyed blue |
| Surface finish  | Brushed, grain 400                                                                                                       |
| General colour  | Stainless steel                                                                                                          |
| Colour          | Handle strips: similar to RAL 5002                                                                                       |
| Supply includes | Enclosure of all-round solid construction                                                                                |
|                 | Cut-out and reinforcement for support arm system CP 40 stainless steel                                                   |
|                 | Fastener with guide plate                                                                                                |
|                 | Door with sealing frame and side handle strips                                                                           |
|                 | Lock: 3 mm double-bit                                                                                                    |
| Dimensions      | Width: 300 mm                                                                                                            |
|                 | Height: 300 mm                                                                                                           |
|                 | Depth: 150 mm                                                                                                            |