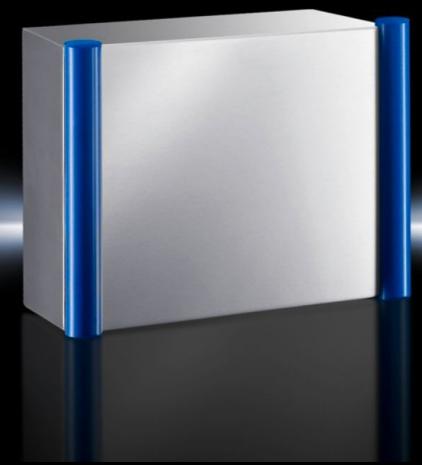

# CP 6536.010 - Command panel housing with door Stainless steel

Command panel housing with door made from stainless steel 1.4301 (AISI 304), with handle strips made from plastic approved for use with foodstuffs. May be combined with support arm system CP40, stainless steel.

#### **Features**

| Model No.       | CP 6536.010                                                                                                              |
|-----------------|--------------------------------------------------------------------------------------------------------------------------|
| Design          | With support arm connection CP 40, stainless steel                                                                       |
| Material        | Enclosure and door: Stainless steel 1.4301 (AISI 304) Handle strips: Plastic approved for use with foodstuffs, dyed blue |
| Surface finish  | Brushed, grain 400                                                                                                       |
| General colour  | Stainless steel                                                                                                          |
| Colour          | Handle strips: similar to RAL 5002                                                                                       |
| Supply includes | Enclosure of all-round solid construction                                                                                |
|                 | Cut-out and reinforcement for support arm system CP 40 stainless steel                                                   |
|                 | Fastener with guide plate                                                                                                |
|                 | Door with sealing frame and side handle strips                                                                           |
|                 | Lock: 3 mm double-bit                                                                                                    |
| Dimensions      | Width: 400 mm                                                                                                            |
|                 | Height: 300 mm                                                                                                           |
|                 | Depth: 150 mm                                                                                                            |