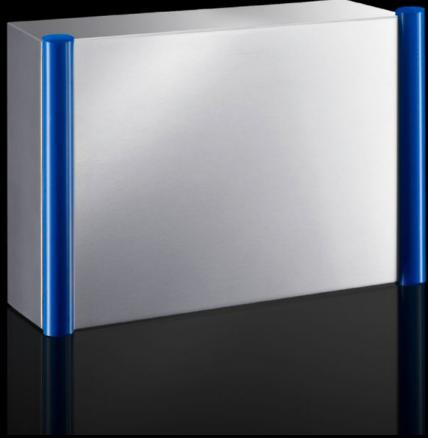

# CP 6539.010 - Command panel housing with door Stainless steel

Command panel housing with door made from stainless steel 1.4301 (AISI 304), with handle strips made from plastic approved for use with foodstuffs. May be combined with support arm system CP40, stainless steel.

#### **Features**

| Model No.       | CP 6539.010                                                                                                              |
|-----------------|--------------------------------------------------------------------------------------------------------------------------|
| Design          | With support arm connection CP 40, stainless steel                                                                       |
| Material        | Enclosure and door: Stainless steel 1.4301 (AISI 304) Handle strips: Plastic approved for use with foodstuffs, dyed blue |
| Surface finish  | Brushed, grain 400                                                                                                       |
| General colour  | Stainless steel                                                                                                          |
| Colour          | Handle strips: similar to RAL 5002                                                                                       |
| Supply includes | Enclosure of all-round solid construction                                                                                |
|                 | Cut-out and reinforcement for support arm system CP 40 stainless steel                                                   |
|                 | Fastener with guide plate                                                                                                |
|                 | Door with sealing frame and side handle strips                                                                           |
|                 | Lock: 3 mm double-bit                                                                                                    |
| Dimensions      | Width: 600 mm                                                                                                            |
|                 | Height: 400 mm                                                                                                           |
|                 | Depth: 150 mm                                                                                                            |