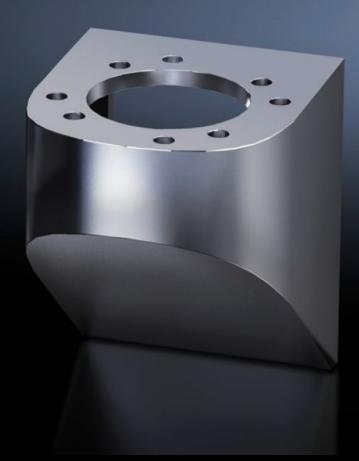

# CP 6665.000 Wall console CP 40, stainless steel

State: 11.9.2025 (Source: rittal.com/si-sl)

# CP 6665.000 - Wall console CP 40, stainless steel

#### **Features**

| Model No.                               | CP 6665.000                                                                                                                                                                    |
|-----------------------------------------|--------------------------------------------------------------------------------------------------------------------------------------------------------------------------------|
| Design                                  | Rear, M8 thread                                                                                                                                                                |
| Applications                            | With holes for mounting Base mount, swivel, CP 40, stainless steel (6663.500), with 4 screws Wall/base mount, rigid, CP 40, stainless steel (6663.000), with 4 screws and nuts |
| Material                                | Stainless steel 1.4301 (AISI 304)                                                                                                                                              |
| IP protection category to IEC 60<br>529 | IP 66 to IEC 60 529, 2014-09<br>IP X9 to IEC 60 529, 2014-09                                                                                                                   |
| Rifid y/n                               | Yes                                                                                                                                                                            |
| Packs of                                | 1 pc(s).                                                                                                                                                                       |
| Net weight                              | 1.237                                                                                                                                                                          |
| Gross weight                            | 1.44                                                                                                                                                                           |
| Customs tariff number                   | 73269098                                                                                                                                                                       |
| EAN                                     | 4028177122284                                                                                                                                                                  |
| ETIM 9                                  | EC000882                                                                                                                                                                       |
| ECLASS 8.0                              | 27400556                                                                                                                                                                       |