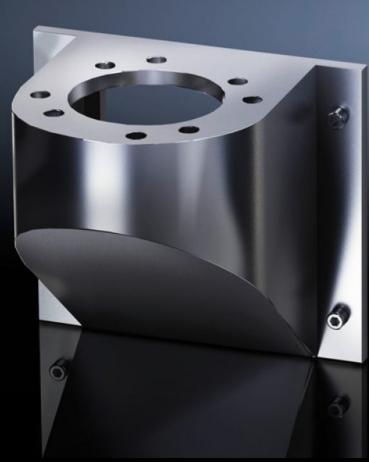

# CP 6665.500 Wall console CP 40, stainless steel

State: 14.9.2025 (Source: rittal.com/si-sl)

# CP 6665.500 - Wall console CP 40, stainless steel

#### **Features**

| Model No.                               | CP 6665.500                                                                                                                                                                    |
|-----------------------------------------|--------------------------------------------------------------------------------------------------------------------------------------------------------------------------------|
| Design                                  | Front, hole Ø 9 mm                                                                                                                                                             |
| Applications                            | With holes for mounting Base mount, swivel, CP 40, stainless steel (6663.500), with 4 screws Wall/base mount, rigid, CP 40, stainless steel (6663.000), with 4 screws and nuts |
| Material                                | Stainless steel 1.4301 (AISI 304)                                                                                                                                              |
| IP protection category to IEC 60<br>529 | IP 66 to IEC 60 529, 2014-09<br>IP X9 to IEC 60 529, 2014-09                                                                                                                   |
| Rifid y/n                               | Yes                                                                                                                                                                            |
| Packs of                                | 1 pc(s).                                                                                                                                                                       |
| Net weight                              | 1.6                                                                                                                                                                            |
| Gross weight                            | 1.755                                                                                                                                                                          |
| Customs tariff number                   | 73269098                                                                                                                                                                       |
| EAN                                     | 4028177184725                                                                                                                                                                  |
| ETIM 9                                  | EC000882                                                                                                                                                                       |
| ECLASS 8.0                              | 27400556                                                                                                                                                                       |