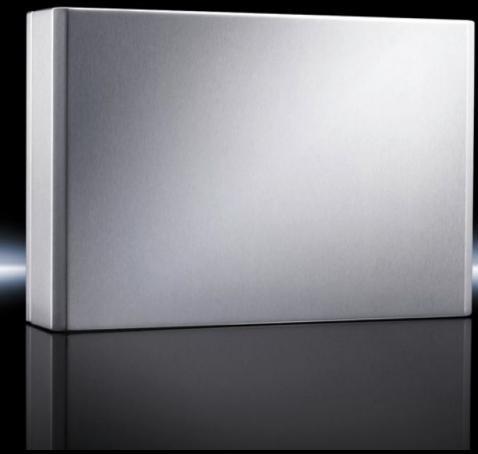

#### CP 6681.000 - Premium Panel Stainless steel

Premium Panel made of stainless steel 1.4301 (AISI 304), resistant to high-pressure cleaning.

#### **Features**

| Model No.                            | CP 6681.000                                                                                                                                                                                                                                                                                    |
|--------------------------------------|------------------------------------------------------------------------------------------------------------------------------------------------------------------------------------------------------------------------------------------------------------------------------------------------|
| Design                               | With support arm connection CP 40, stainless steel                                                                                                                                                                                                                                             |
| Benefits                             | Resistant to high-pressure cleaning: The seal lies between two surfaces and is optimally compressed by the screw fastening. Suitable for clean room use: Screw fastening to comply with high standards in the food industry. With plastic stoppers on the inside or hex screws on the outside. |
| Material                             | Stainless steel 1.4301 (AISI 304)                                                                                                                                                                                                                                                              |
| Surface finish                       | Brushed, grain 400                                                                                                                                                                                                                                                                             |
| Dimensions                           | Width: 530 mm<br>Height: 360 mm<br>Depth: 120 mm                                                                                                                                                                                                                                               |
| IP protection category to IEC 60 529 | IP 66<br>IP X9                                                                                                                                                                                                                                                                                 |
| To fit support arm connection        | Top or bottom (by rotating the enclosure)                                                                                                                                                                                                                                                      |
| Cleanroom class                      | Air purity class 1 to DIN EN ISO 14 644-1                                                                                                                                                                                                                                                      |
| Basic material                       | Stainless steel 1.4301 (AISI 304)                                                                                                                                                                                                                                                              |
| Packs of                             | 1 pc(s).                                                                                                                                                                                                                                                                                       |
| ·                                    |                                                                                                                                                                                                                                                                                                |