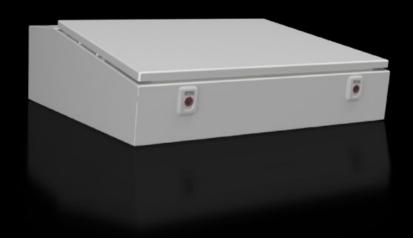

## CX 6710.000 - CX desk unit

Four widths form the bridge to two- or three-piece assembly of the CX console system.

#### **Features**

| Model No.       | CX 6710.000                                                                                                                                                                                             |
|-----------------|---------------------------------------------------------------------------------------------------------------------------------------------------------------------------------------------------------|
| Design          | Desk section                                                                                                                                                                                            |
| Material        | Enclosure: Sheet steel 1.5 mm<br>Console lid: Sheet steel 2.0 mm, all-round foamed-in PU seal                                                                                                           |
| Surface finish  | Enclosure and cover: Dipcoat primed, powder-coated on the outside, textured paint                                                                                                                       |
| Colour          | RAL 7035                                                                                                                                                                                                |
| Supply includes | Enclosure Cover hinged at rear, 2 stays with automatic locking. Automatic unlocking on the left, manual unlocking on the right Opening for running cables into the enclosure base Lock: 3 mm double-bit |
| Dimensions      | Width: 600 mm<br>Depth: 745 mm                                                                                                                                                                          |
| Height, front   | 130 mm                                                                                                                                                                                                  |
| Height rear     | 200 mm                                                                                                                                                                                                  |
| IK Code         | IK10                                                                                                                                                                                                    |
|                 |                                                                                                                                                                                                         |