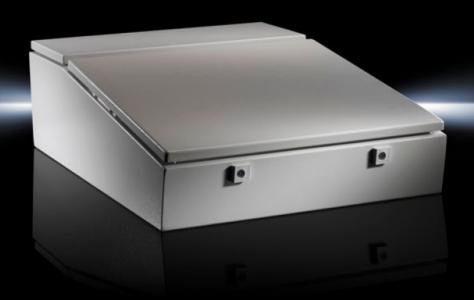

## TP 6712.500 - Desk units for 2-part assembly

Four widths complete the console system.

#### **Features**

| Model No.                               | TP 6712.500                                                                                                                                                                       |
|-----------------------------------------|-----------------------------------------------------------------------------------------------------------------------------------------------------------------------------------|
| Material                                | Enclosure: Sheet steel 1.5 mm<br>Door and console cover: Sheet steel, 2.0 mm, all-round foamed-in<br>PU seal                                                                      |
| Surface finish                          | Dipcoat-primed, powder-coated on the outside, textured paint                                                                                                                      |
| Colour                                  | RAL 7035                                                                                                                                                                          |
| Supply includes                         | Enclosure Cover hinged at rear, 2 stays with automatic locking. Automatic unlocking on the left, manual unlocking on the right Opening for running cables into the enclosure base |
| IK Code                                 | IK08                                                                                                                                                                              |
| Basic material                          | Sheet steel                                                                                                                                                                       |
| Dimensions                              | Width: 1,200 mm<br>Height: 240 mm<br>Depth: 732 mm                                                                                                                                |
| IP protection category to IEC 60<br>529 | IP 55                                                                                                                                                                             |
| Protection category NEMA                | NEMA 12                                                                                                                                                                           |
| Packs of                                | 1 pc(s).                                                                                                                                                                          |
| Net weight                              | 38                                                                                                                                                                                |
| Gross weight                            | 40                                                                                                                                                                                |
| Customs tariff number                   | 94032080                                                                                                                                                                          |
| EAN                                     | 4028177554207                                                                                                                                                                     |
| ETIM 9                                  | EC000784                                                                                                                                                                          |
| ECLASS 8.0                              | 27180504                                                                                                                                                                          |