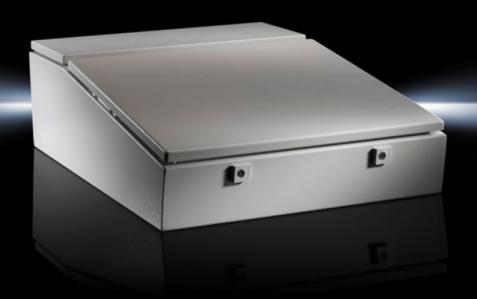

## TP 6713.500 - Desk units for 2-part assembly

Four widths complete the console system.

#### **Features**

| Model No.                               | TP 6713.500                                                                                                                                                                       |
|-----------------------------------------|-----------------------------------------------------------------------------------------------------------------------------------------------------------------------------------|
| Material                                | Enclosure: Sheet steel 1.5 mm<br>Door and console cover: Sheet steel, 2.0 mm, all-round foamed-in<br>PU seal                                                                      |
| Surface finish                          | Dipcoat-primed, powder-coated on the outside, textured paint                                                                                                                      |
| Colour                                  | RAL 7035                                                                                                                                                                          |
| Supply includes                         | Enclosure Cover hinged at rear, 2 stays with automatic locking. Automatic unlocking on the left, manual unlocking on the right Opening for running cables into the enclosure base |
| IK Code                                 | IK08                                                                                                                                                                              |
| Basic material                          | Sheet steel                                                                                                                                                                       |
| Dimensions                              | Width: 1,600 mm<br>Height: 240 mm<br>Depth: 732 mm                                                                                                                                |
| IP protection category to IEC 60<br>529 | IP 55                                                                                                                                                                             |
| Protection category NEMA                | NEMA 12                                                                                                                                                                           |
| Packs of                                | 1 pc(s).                                                                                                                                                                          |
| Net weight                              | 58                                                                                                                                                                                |
| Gross weight                            | 59                                                                                                                                                                                |
| Customs tariff number                   | 94032080                                                                                                                                                                          |
| EAN                                     | 4028177554214                                                                                                                                                                     |
| ETIM 9                                  | EC000784                                                                                                                                                                          |
| ECLASS 8.0                              | 27180504                                                                                                                                                                          |
|                                         |                                                                                                                                                                                   |