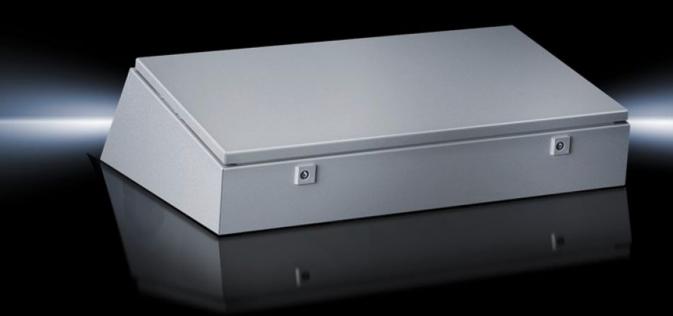

### TP 6715.500 - Desk units for 3-part assembly

Four widths form the bridge for a three-piece configuration of the TopConsole system.

#### **Features**

| Model No.                            | TP 6715.500                                                                                                                                                                       |
|--------------------------------------|-----------------------------------------------------------------------------------------------------------------------------------------------------------------------------------|
| Material                             | Enclosure: Sheet steel 1.5 mm<br>Door and console cover: Sheet steel, 2.0 mm, all-round foamed-in<br>PU seal                                                                      |
| Surface finish                       | Dipcoat-primed, powder-coated on the outside, textured paint                                                                                                                      |
| Colour                               | RAL 7035                                                                                                                                                                          |
| Supply includes                      | Enclosure Cover hinged at rear, 2 stays with automatic locking. Automatic unlocking on the left, manual unlocking on the right Opening for running cables into the enclosure base |
| IK Code                              | IK08                                                                                                                                                                              |
| Basic material                       | Sheet steel                                                                                                                                                                       |
| Dimensions                           | Width: 800 mm<br>Height: 235 mm<br>Depth: 730 mm                                                                                                                                  |
| IP protection category to IEC 60 529 | IP 55                                                                                                                                                                             |
| Protection category NEMA             | NEMA 12                                                                                                                                                                           |
| Packs of                             | 1 pc(s).                                                                                                                                                                          |
| Net weight                           | 21                                                                                                                                                                                |
| Gross weight                         | 22                                                                                                                                                                                |
| Customs tariff number                | 94032080                                                                                                                                                                          |
| EAN                                  | 4028177554238                                                                                                                                                                     |
| ETIM 9                               | EC000784                                                                                                                                                                          |
| ECLASS 8.0                           | 27180504                                                                                                                                                                          |
|                                      |                                                                                                                                                                                   |