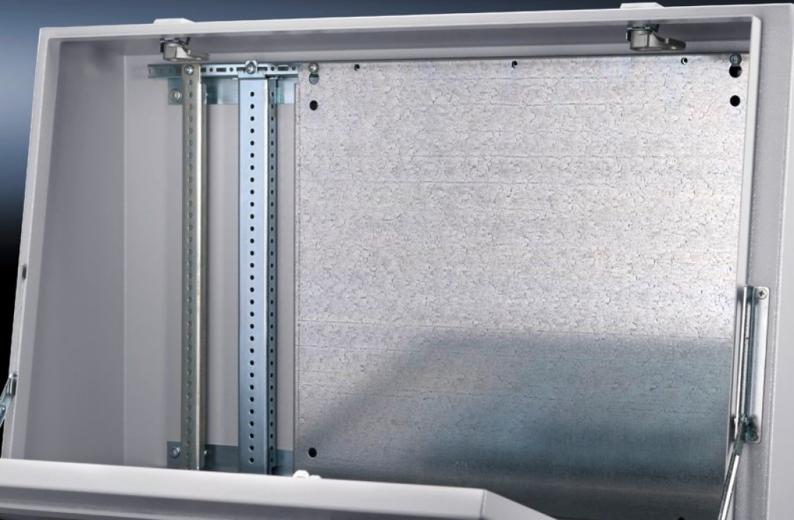

# TP 6730.310 - Partial mounting plates, locatable into rails for TP, TS, VX SE

For the installation in console and desk unit on the interior installation system rails.

### Features

| Model No.                     | TP 6730.310                                                                                                                                                                                                                                               |
|-------------------------------|-----------------------------------------------------------------------------------------------------------------------------------------------------------------------------------------------------------------------------------------------------------|
| Product description           | For easy mounting on pre-fitted assembly screws.                                                                                                                                                                                                          |
| Material                      | Sheet steel                                                                                                                                                                                                                                               |
| Surface finish                | Zinc-plated                                                                                                                                                                                                                                               |
| Supply includes               | Assembly parts                                                                                                                                                                                                                                            |
| Installation options          | Console and desk unit on the interior installation system rails<br>Punched sections with mounting flanges or support strips fitted to<br>the side of the pedestal in the depth<br>Other enclosures mounted on rails with 25 mm pitch pattern<br>punchings |
| Note                          | Bayable by screw-fastening at the sides<br>Maximum installation width for partial mounting plates = console<br>width minus 100 mm<br>For TP, the rail for interior installation TP is additionally required                                               |
| Dimensions                    | Width: 200 mm<br>Height: 437 mm                                                                                                                                                                                                                           |
| To fit                        | Enclosure type: TP<br>TS<br>VX SE                                                                                                                                                                                                                         |
| Packs of                      | 1 pc(s).                                                                                                                                                                                                                                                  |
| Net weight                    | 2                                                                                                                                                                                                                                                         |
| Gross weight                  | 2.04                                                                                                                                                                                                                                                      |
| PCF per pack (cradle-to-gate) | 7.8 kg CO2 eq (Cat B)                                                                                                                                                                                                                                     |
| Note on PCF category          | Category B: PCF value (cradle-to-gate) based on the product weight approximately calculated and self-declared                                                                                                                                             |