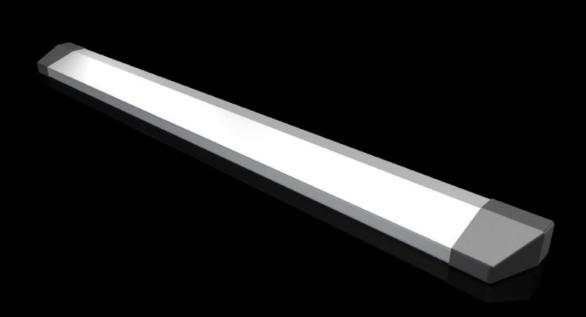

## CX 6730.800 CX aluminium strip

CLIMATE CONTROL

IT INFRASTRUCTURE

SOFTWARE & SERVICES

State: 25.7.2025 (Source: rittal.com/si-sl)

POWER DISTRIBUTION

FRIEDHELM LOH GROUP

ENCLOSURES

## CX 6730.800 - CX aluminium strip

Prevents wiring plans etc. from slipping off, and allows retrospective external mounting on CX desk units, consoles and one-piece consoles.