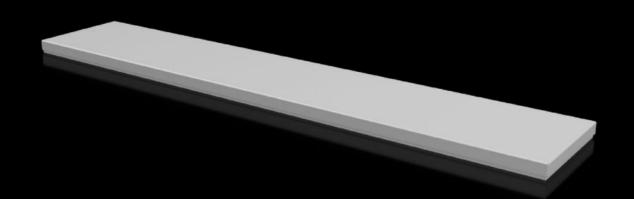

## CX 6730.830 - Cover plate For CX console system

To seal the roof opening of CX pedestals and desk units.

#### **Features**

| Model No.                               | CX 6730.830                                       |
|-----------------------------------------|---------------------------------------------------|
| Material                                | Sheet steel                                       |
| Surface finish                          | Textured paint                                    |
| Colour                                  | RAL 7035                                          |
| Supply includes                         | Assembly parts                                    |
| To fit                                  | Enclosure type: CX desk unit<br>Width: = 1,200 mm |
| Protection category NEMA                | NEMA 1<br>NEMA 12                                 |
| IP protection category to IEC 60<br>529 | IP 55                                             |
| Packs of                                | 1 pc(s).                                          |
| Net weight                              | 5.3                                               |
| Gross weight                            | 5.44                                              |
| Customs tariff number                   | 94039910                                          |
| EAN                                     | 4028177983441                                     |
| ETIM 9                                  | EC000784                                          |
| ETIM 8                                  | EC000784                                          |
| ECLASS 8.0                              | 27180504                                          |
|                                         |                                                   |