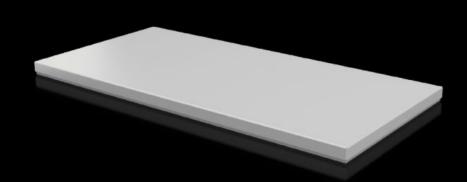

## CX 6730.910 - Cover plate For CX console system

To seal the roof opening of CX pedestals and desk units.

#### **Features**

| Model No.                            | CX 6730.910                                                       |
|--------------------------------------|-------------------------------------------------------------------|
| Material                             | Sheet steel                                                       |
| Surface finish                       | Textured paint                                                    |
| Colour                               | RAL 7035                                                          |
| Supply includes                      | Assembly parts                                                    |
| To fit                               | Enclosure type: CX pedestal<br>Width: = 800 mm<br>Depth: = 400 mm |
| Protection category NEMA             | NEMA 1<br>NEMA 12                                                 |
| IP protection category to IEC 60 529 | IP 55                                                             |
| Packs of                             | 1 pc(s).                                                          |
| Net weight                           | 5.4                                                               |
| Gross weight                         | 5.53                                                              |
| Customs tariff number                | 94039910                                                          |
| EAN                                  | 4028177983533                                                     |
| ETIM 9                               | EC000784                                                          |
| ETIM 8                               | EC000784                                                          |
| ECLASS 8.0                           | 27180504                                                          |