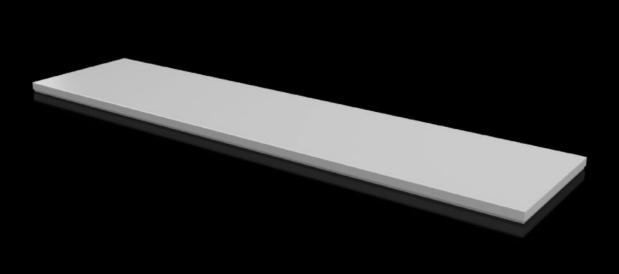

### CX 6730.930 - Cover plate For CX console system

To seal the roof opening of CX pedestals and desk units.

#### Features

| Model No.                               | CX 6730.930                                                         |
|-----------------------------------------|---------------------------------------------------------------------|
| Material                                | Sheet steel                                                         |
| Surface finish                          | Textured paint                                                      |
| Colour                                  | RAL 7035                                                            |
| Supply includes                         | Assembly parts                                                      |
| To fit                                  | Enclosure type: CX pedestal<br>Width: = 1,600 mm<br>Depth: = 400 mm |
| Protection category NEMA                | NEMA 1<br>NEMA 12                                                   |
| IP protection category to IEC 60<br>529 | IP 55                                                               |
| Packs of                                | 1 pc(s).                                                            |
| Net weight                              | 10.75                                                               |
| Gross weight                            | 10.758                                                              |
| Customs tariff number                   | 94039910                                                            |
| EAN                                     | 4028177983519                                                       |
| ETIM 9                                  | EC000784                                                            |
| ETIM 8                                  | EC000784                                                            |
| ECLASS 8.0                              | 27180504                                                            |
|                                         |                                                                     |