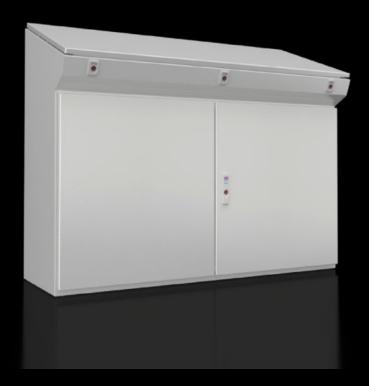

## CX 6742.000 - CX one-piece console

One-piece console for operating and monitoring, with large mounting plate and a high protection category of IP 55, available in four different widths.

#### **Features**

| Model No.       | CX 6742.000                                                                                                                                                                                                                                                                  |
|-----------------|------------------------------------------------------------------------------------------------------------------------------------------------------------------------------------------------------------------------------------------------------------------------------|
| Design          | One-piece consoles                                                                                                                                                                                                                                                           |
| Material        | Enclosure: Sheet steel 1.5 mm  Door and console cover: Sheet steel, 2.0 mm, all-round foamed-in PU seal  Mounting plate: Sheet steel, 2.5 mm                                                                                                                                 |
| Surface finish  | Enclosure, cover and door: Dipcoat-primed, powder-coated on the outside, textured paint  Mounting plate: Zinc-plated                                                                                                                                                         |
| Colour          | RAL 7035                                                                                                                                                                                                                                                                     |
| Supply includes | Enclosure, solid back and sides Door or double-door at front, with 3-point locking system Mounting plate Cover with cam locks, hinged at the rear, 2 stays with automatic latching. Automatic unlatching on the left, manual on the right. Gland plate Lock: 3 mm double-bit |
| Dimensions      | Width: 1,200 mm<br>Height: 970 mm<br>Depth: 400 mm                                                                                                                                                                                                                           |

### Features

| 1,120 mm x 900 mm                                                                  |
|------------------------------------------------------------------------------------|
| 495 mm                                                                             |
| 400 mm                                                                             |
| 2                                                                                  |
| IK10                                                                               |
| IP 55                                                                              |
| NEMA 1<br>NEMA 12                                                                  |
| Sheet steel                                                                        |
| Width: 1,200 mm<br>Height: 970 mm<br>Depth (top): 495 mm<br>Depth (bottom): 400 mm |
| 1 pc(s).                                                                           |
| 83                                                                                 |
| 86.75                                                                              |
| 94032080                                                                           |
| 4028177983625                                                                      |
| EC000784                                                                           |
| EC000784                                                                           |
| 27180504                                                                           |
|                                                                                    |