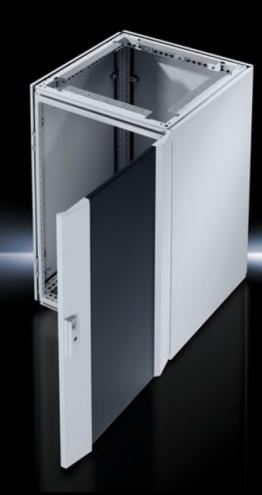

### IW 6900.000 - Industrial Workstations

Lower enclosure based on TS 8 for Industrial Workstations.

#### **Features**

| Model No.                            | IW 6900.000                                                                                                                                                  |
|--------------------------------------|--------------------------------------------------------------------------------------------------------------------------------------------------------------|
| Design                               | Designer door, rear panel screw-fastened from the inside                                                                                                     |
| Material                             | Enclosure, designer door, rear panel: Sheet steel                                                                                                            |
| Surface finish                       | Enclosure: Dipcoat-primed, powder-coated on the outside, textured paint                                                                                      |
| Colour                               | Enclosure: RAL 7035                                                                                                                                          |
| Supply includes                      | Enclosure with side panels screw-fastened from the inside, base with gland plate and levelling feet Designer door, rear panel screw-fastened from the inside |
| Dimensions                           | Width: 600 mm<br>Height: 900 mm<br>Depth: 600 mm                                                                                                             |
| IP protection category to IEC 60 529 | IP 55                                                                                                                                                        |
| Protection category NEMA             | NEMA 12                                                                                                                                                      |
| Packs of                             | 1 pc(s).                                                                                                                                                     |
| Net weight                           | 53.253                                                                                                                                                       |
| Gross weight                         | 54.9                                                                                                                                                         |
| EAN                                  | 4028177290037                                                                                                                                                |
| ETIM 9                               | EC002502                                                                                                                                                     |
| ECLASS 8.0                           | 27180501                                                                                                                                                     |
|                                      |                                                                                                                                                              |