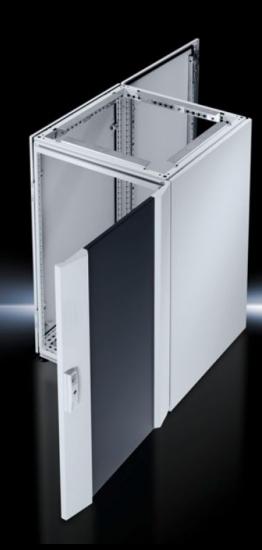

### IW 6900.100 - Industrial Workstations

Lower enclosure based on TS 8 for Industrial Workstations.

#### **Features**

| Model No.                            | IW 6900.100                                                                                                                  |
|--------------------------------------|------------------------------------------------------------------------------------------------------------------------------|
| Design                               | Designer door, rear door                                                                                                     |
| Material                             | Enclosure, designer door, rear door: Sheet steel                                                                             |
| Surface finish                       | Enclosure: Dipcoat-primed, powder-coated on the outside, textured paint                                                      |
| Colour                               | Enclosure: RAL 7035                                                                                                          |
| Supply includes                      | Enclosure with side panels screw-fastened from the inside, base with gland plate and levelling feet Designer door, rear door |
| Dimensions                           | Width: 600 mm<br>Height: 900 mm<br>Depth: 600 mm                                                                             |
| IP protection category to IEC 60 529 | IP 55                                                                                                                        |
| Protection category NEMA             | NEMA 12                                                                                                                      |
| Packs of                             | 1 pc(s).                                                                                                                     |
| Net weight                           | 58.103                                                                                                                       |
| Gross weight                         | 59.9                                                                                                                         |
| Customs tariff number                | 94032080                                                                                                                     |
| EAN                                  | 4028177290044                                                                                                                |
| ETIM 9                               | EC002502                                                                                                                     |
| ECLASS 8.0                           | 27180501                                                                                                                     |