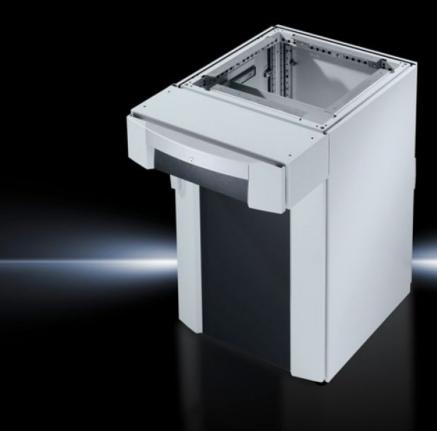

### IW 6900.400 - Industrial Workstations

Lower enclosure based on TS 8 for Industrial Workstations.

#### **Features**

| Model No.                            | IW 6900.400                                                                                                                                  |
|--------------------------------------|----------------------------------------------------------------------------------------------------------------------------------------------|
| Design                               | Drawer section, designer door, rear door                                                                                                     |
| Material                             | Enclosure, drawer tray, designer door and rear door: Sheet steel                                                                             |
| Surface finish                       | Enclosure: Dipcoat-primed, powder-coated on the outside, textured paint                                                                      |
| Colour                               | Enclosure: RAL 7035                                                                                                                          |
| Supply includes                      | Enclosure with side panels screw-fastened from the inside, base with gland plate and levelling feet Drawer section, designer door, rear door |
| Depth with drawer section            | 890 mm                                                                                                                                       |
| Dimensions                           | Width: 600 mm<br>Height: 900 mm<br>Depth: 600 mm                                                                                             |
| IP protection category to IEC 60 529 | IP 54                                                                                                                                        |
| Protection category NEMA             | NEMA 12                                                                                                                                      |
| Packs of                             | 1 pc(s).                                                                                                                                     |
| Net weight                           | 70.81                                                                                                                                        |
| Gross weight                         | 73                                                                                                                                           |
| EAN                                  | 4028177290068                                                                                                                                |
| ETIM 9                               | EC002502                                                                                                                                     |
| ECLASS 8.0                           | 27180501                                                                                                                                     |