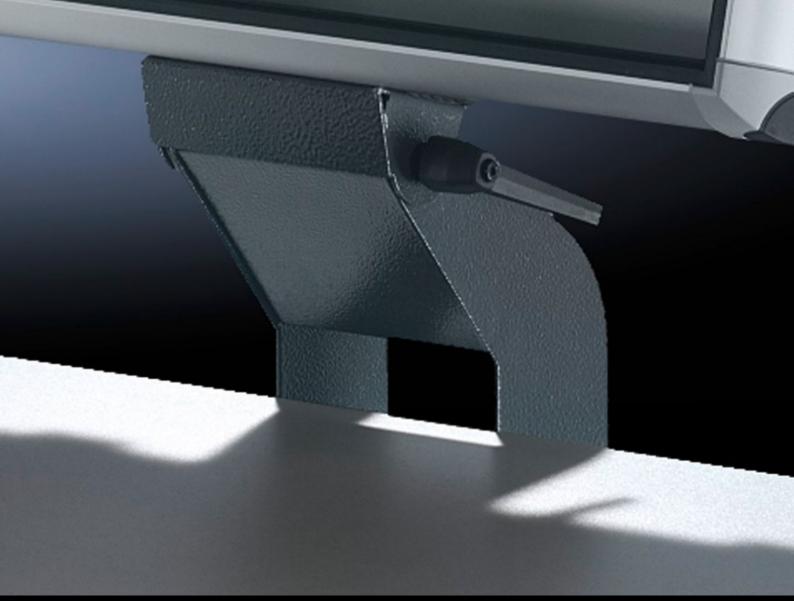

## IW 6902.640 - Enclosure attachment, tilting, base mounting CP-L, square 120 x 65 mm

The enclosure attachment can be mounted either on the support arm connection of the Optipanel enclosure or on the underside or rear of any enclosure.

#### **Features**

| IW 6902.640                                                                                                                                           |
|-------------------------------------------------------------------------------------------------------------------------------------------------------|
| With mounting cut-out for connector grommet for sealed cable entry.                                                                                   |
| Sheet steel                                                                                                                                           |
| Spray-finished                                                                                                                                        |
| RAL 7024                                                                                                                                              |
| Assembly parts                                                                                                                                        |
| The enclosure attachment can be mounted either on the support arm connection of the Optipanel enclosure or on the underside or rear of any enclosure. |
| -40 - 40 °                                                                                                                                            |
| 1 pc(s).                                                                                                                                              |
| 1.654                                                                                                                                                 |
|                                                                                                                                                       |