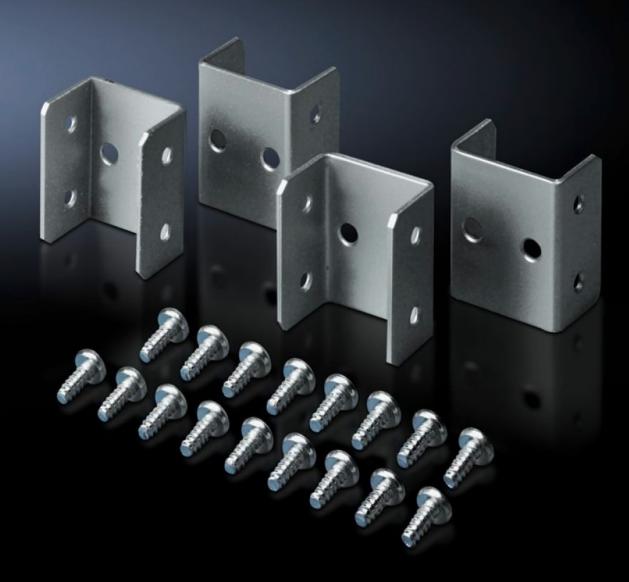

## TE 7000.640 - Baying kit for TE 7000

For connecting individual enclosures into bayed suites at the sides.

## Features

| Model No.           | TE 7000.640                                                                                                                           |
|---------------------|---------------------------------------------------------------------------------------------------------------------------------------|
| Product description | For connecting individual enclosures into bayed suites at the sides.<br>The enclosures are connected between the base and roof frame. |
| Material            | Sheet steel, zinc-plated                                                                                                              |
| Supply includes     | Assembly parts                                                                                                                        |
| Dimensions          | Width: 40 mm                                                                                                                          |
| Packs of            | 4 pc(s).                                                                                                                              |
| ECLASS 8.0          | 27189263                                                                                                                              |