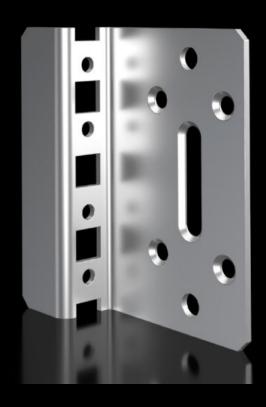

## DK 7000.688 - PDU mounting adaptor

Adaptor for mounting the PDU on a punched section with mounting flange in the VX IT